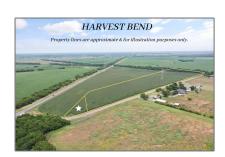

# Unimproved Land For sale

- TBD County Road 637-Lot 1, Nevada, Texas 75173

## Address Map

| Country:       | USA                       |  |
|----------------|---------------------------|--|
| State:         | TX                        |  |
| County:        | Collin                    |  |
| City:          | Nevada                    |  |
| Subdivision:   | Harvest Bend              |  |
| Zipcode:       | 75173                     |  |
| Street:        | County Road 637-<br>Lot 1 |  |
| Street Number: | TBD                       |  |
| Floor Number:  | 0                         |  |
| Longitude:     | W97° 38' 56.1''           |  |
| Latitude:      | N33° 2' 29.7"             |  |