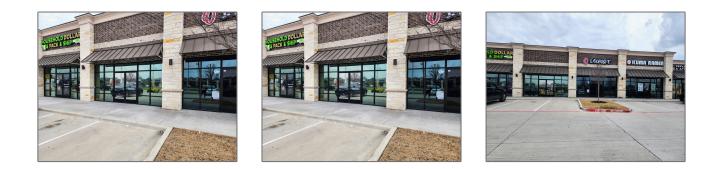

# **Retail For Rent**

1,206 Sqft - 5121 Collin Mckinney, McKinney, Texas 75070





#### **Basic Details**

| Property Type: | Retail     |  |
|----------------|------------|--|
| Listing Type:  | For Rent   |  |
| MLS Number:    | 20533305   |  |
| Price:         | \$3,800    |  |
| Square foot:   | 1,206 Sqft |  |
| Year Built:    | 2019       |  |
| Acreage:       | 1.79 Acre  |  |

#### Features

✓ Heating System:

Central

### Additional Info

| √ Utilities:             | City sewer                   |  |
|--------------------------|------------------------------|--|
| Association Fee:         | \$0                          |  |
| $\checkmark$ Flooring:   | Concrete                     |  |
| List Agent Full<br>Name: | Anahita Askari               |  |
| List Office<br>Name:     | United Real Estate<br>Frisco |  |
| Matrix Modified<br>DT:   |