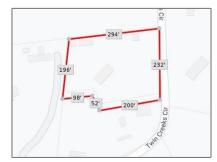

## Address Map

| Country:       | USA             |  |
|----------------|-----------------|--|
| State:         | TX              |  |
| County:        | Collin          |  |
| City:          | Anna            |  |
| Subdivision:   | Twin Creeks     |  |
| Zipcode:       | 75409           |  |
| Street:        | Twin Creeks     |  |
| Street Number: | 10013           |  |
| Postal Code:   | 4620            |  |
| Floor Number:  | 0               |  |
| Longitude:     | W97° 25' 20.4'' |  |
| Latitude:      | N33° 19' 42.8'' |  |