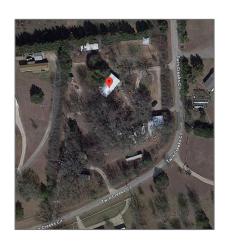

## Address Map

| Country:       | USA             |  |
|----------------|-----------------|--|
| State:         | TX              |  |
| County:        | Collin          |  |
| City:          | Anna            |  |
| Subdivision:   | Twin Creeks     |  |
| Zipcode:       | 75409           |  |
| Street:        | Twin Creeks     |  |
| Street Number: | 10013           |  |
| Postal Code:   | 4620            |  |
| Floor Number:  | 0               |  |
| Longitude:     | W97° 25' 20.4'' |  |
| Latitude:      | N33° 19' 42.8'' |  |