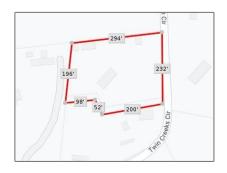

## Address Map

| Country:       | USA             |  |
|----------------|-----------------|--|
| State:         | TX              |  |
| County:        | Collin          |  |
| City:          | Anna            |  |
| Subdivision:   | Twin Creeks     |  |
| Zipcode:       | 75409           |  |
| Street:        | Twin Creeks     |  |
| Street Number: | 10013           |  |
| Postal Code:   | 4620            |  |
| Floor Number:  | 0               |  |
| Longitude:     | W97° 25' 20.4'' |  |
| Latitude:      | N33° 19' 42.8'' |  |