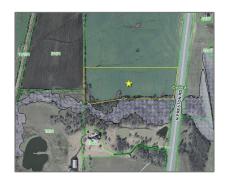

## Address Map

| Country:       | USA             |  |
|----------------|-----------------|--|
| State:         | TX              |  |
| County:        | Collin          |  |
| City:          | Celina          |  |
| Subdivision:   | none            |  |
| Zipcode:       | 75009           |  |
| Street:        | State Hwy 289   |  |
| Street Number: | 000             |  |
| Floor Number:  | 0               |  |
| Longitude:     | W97° 13' 45.7'' |  |
| Latitude:      | N33° 20' 48.6"  |  |