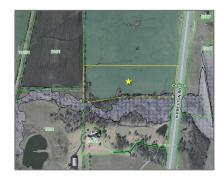

## Address Map

| Country:       | USA             |  |
|----------------|-----------------|--|
| State:         | TX              |  |
| County:        | Collin          |  |
| City:          | Celina          |  |
| Subdivision:   | none            |  |
| Zipcode:       | 75009           |  |
| Street:        | State Hwy 289   |  |
| Street Number: | 000             |  |
| Floor Number:  | 0               |  |
| Longitude:     | W97° 13' 45.7'' |  |
| Latitude:      | N33° 20' 48.6"  |  |