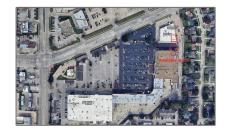

## Address Map

Acreage:

| Country:       | USA                        |  |
|----------------|----------------------------|--|
| State:         | TX                         |  |
| County:        | Collin                     |  |
| City:          | Plano                      |  |
| Subdivision:   | Parker Crossing<br>Station |  |
| Zipcode:       | 75074                      |  |
| Street:        | Parker                     |  |
| Street Number: | 1210                       |  |
| Postal Code:   | 5334                       |  |
| Floor Number:  | 0                          |  |
| Longitude:     | W97° 18' 15.7''            |  |
| Latitude:      | N33° 2' 16.3''             |  |