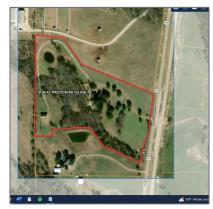

## Address Map

| Country:       | USA            |  |
|----------------|----------------|--|
| State:         | TX             |  |
| County:        | Collin         |  |
| City:          | Celina         |  |
| Subdivision:   | W H HERRON     |  |
| Zipcode:       | 75009          |  |
| Street:        | Preston        |  |
| Street Number: | 1600           |  |
| Postal Code:   | 2636           |  |
| Floor Number:  | 0              |  |
| Longitude:     | W97° 13' 36.7" |  |
| Latitude:      | N33° 20' 29''  |  |

### Additional Info

Exterior Features: Outdoor living center,
Private Entrance

| High School<br>Name:         | Celina                                                                                                          |
|------------------------------|-----------------------------------------------------------------------------------------------------------------|
| Junior High<br>School Name:  | Celina                                                                                                          |
| List Agent Full<br>Name:     | Patti Hale                                                                                                      |
| List Office<br>Name:         | Herrin Real Estate<br>LLC                                                                                       |
| √ Lot Features:              | Acreage, Tank/ pond,<br>Lrg. backyard grass, Park<br>view, Many Trees, Hilly,<br>Rolling Slope,<br>Agricultural |
| Matrix Modified DT:          |                                                                                                                 |
| Middle School<br>Name:       | Jerry & Linda<br>Moore                                                                                          |
| Parcel Number:               | R638000001001                                                                                                   |
| School District:             | Celina isd                                                                                                      |
| Property Type:               | Land                                                                                                            |
| Status:                      | Active                                                                                                          |
| SQFT Gross:                  | 0 Sqft                                                                                                          |
| SQFT Lot:                    | 803,246.40 Sqft                                                                                                 |
| Street Dir Prefix:           | N                                                                                                               |
| Street Suffix:               | Road                                                                                                            |
| Zoning:                      | Ag                                                                                                              |
| Number Of<br>Parking Spaces: | 0                                                                                                               |
| Fireplace:                   | 0                                                                                                               |
| Garage:                      | 0                                                                                                               |