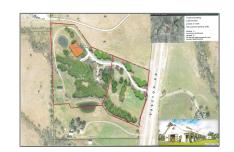

#### **Basic Details**

| Property Type: | Ranch        |  |
|----------------|--------------|--|
| Listing Type:  | For sale     |  |
| MLS Number:    | 20525493     |  |
| Price:         | \$10,843,826 |  |
| Year Built:    | 1981         |  |
| Acreage:       | 18.44 Acre   |  |

### Additional Info

Exterior Features: Outdoor living center,
Private Entrance

| High School<br>Name:         | Celina                                                                                                          |
|------------------------------|-----------------------------------------------------------------------------------------------------------------|
| Junior High<br>School Name:  | Celina                                                                                                          |
| List Agent Full<br>Name:     | Patti Hale                                                                                                      |
| List Office<br>Name:         | Herrin Real Estate<br>LLC                                                                                       |
| √ Lot Features:              | Acreage, Tank/ pond,<br>Lrg. backyard grass, Park<br>view, Many Trees, Hilly,<br>Rolling Slope,<br>Agricultural |
| Matrix Modified DT:          |                                                                                                                 |
| Middle School<br>Name:       | Jerry & Linda<br>Moore                                                                                          |
| Parcel Number:               | R638000001001                                                                                                   |
| School District:             | Celina isd                                                                                                      |
| Property Type:               | Land                                                                                                            |
| Status:                      | Active                                                                                                          |
| SQFT Gross:                  | 0 Sqft                                                                                                          |
| SQFT Lot:                    | 803,246.40 Sqft                                                                                                 |
| Street Dir Prefix:           | N                                                                                                               |
| Street Suffix:               | Road                                                                                                            |
| Zoning:                      | Ag                                                                                                              |
| Number Of<br>Parking Spaces: | 0                                                                                                               |
| Fireplace:                   | 0                                                                                                               |
| Garage:                      | 0                                                                                                               |