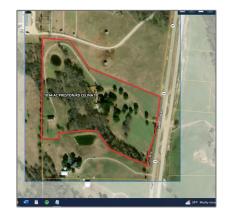

## Address Map

| Country:       | USA            |  |
|----------------|----------------|--|
| State:         | TX             |  |
| County:        | Collin         |  |
| City:          | Celina         |  |
| Subdivision:   | W H HERRON     |  |
| Zipcode:       | 75009          |  |
| Street:        | Preston        |  |
| Street Number: | 1600           |  |
| Postal Code:   | 2636           |  |
| Floor Number:  | 0              |  |
| Longitude:     | W97° 13' 36.7" |  |
| Latitude:      | N33° 20' 29''  |  |

### Additional Info

Exterior Features: Outdoor living center,
Private Entrance

| High School<br>Name:         | Celina                                                                                                          |
|------------------------------|-----------------------------------------------------------------------------------------------------------------|
| Junior High<br>School Name:  | Celina                                                                                                          |
| List Agent Full<br>Name:     | Patti Hale                                                                                                      |
| List Office<br>Name:         | Herrin Real Estate<br>LLC                                                                                       |
| √ Lot Features:              | Acreage, Tank/ pond,<br>Lrg. backyard grass, Park<br>view, Many Trees, Hilly,<br>Rolling Slope,<br>Agricultural |
| Matrix Modified DT:          |                                                                                                                 |
| Middle School<br>Name:       | Jerry & Linda<br>Moore                                                                                          |
| Parcel Number:               | R638000001001                                                                                                   |
| School District:             | Celina isd                                                                                                      |
| Property Type:               | Land                                                                                                            |
| Status:                      | Active                                                                                                          |
| SQFT Gross:                  | 0 Sqft                                                                                                          |
| SQFT Lot:                    | 803,246.40 Sqft                                                                                                 |
| Street Dir Prefix:           | N                                                                                                               |
| Street Suffix:               | Road                                                                                                            |
| Zoning:                      | Ag                                                                                                              |
| Number Of<br>Parking Spaces: | 0                                                                                                               |
| Fireplace:                   | 0                                                                                                               |
| Garage:                      | 0                                                                                                               |