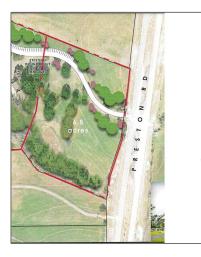

## Address Map

| Country:       | USA             |  |
|----------------|-----------------|--|
| State:         | TX              |  |
| County:        | Collin          |  |
| City:          | Celina          |  |
| Subdivision:   | W H Herron      |  |
| Zipcode:       | 75009           |  |
| Street:        | Preston         |  |
| Street Number: | 1600            |  |
| Postal Code:   | 2636            |  |
| Floor Number:  | 0               |  |
| Longitude:     | W97° 13' 36.7'' |  |
| Latitude:      | N33° 20' 29''   |  |

### Additional Info

| √ Utilities:     | All weather road, Co-op<br>water, Electricity<br>Available |
|------------------|------------------------------------------------------------|
| Association Fee: | \$0                                                        |
| High School      | Celina                                                     |