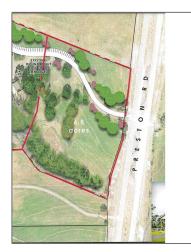

## Address Map

| Country:       | USA             |  |
|----------------|-----------------|--|
| State:         | TX              |  |
| County:        | Collin          |  |
| City:          | Celina          |  |
| Subdivision:   | W H Herron      |  |
| Zipcode:       | 75009           |  |
| Street:        | Preston         |  |
| Street Number: | 1600            |  |
| Postal Code:   | 2636            |  |
| Floor Number:  | 0               |  |
| Longitude:     | W97° 13' 36.7'' |  |
| Latitude:      | N33° 20' 29''   |  |

### Additional Info

| √ Utilities:     | All weather road, Co-op<br>water, Electricity<br>Available |
|------------------|------------------------------------------------------------|
| Association Fee: | \$0                                                        |
| High School      | Celina                                                     |