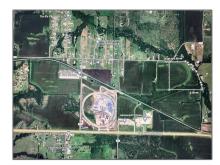

## Address Map

| Country:       | USA                    |  |
|----------------|------------------------|--|
| State:         | TX                     |  |
| County:        | Collin                 |  |
| City:          | Farmersville           |  |
| Subdivision:   | none                   |  |
| Zipcode:       | 75442                  |  |
| Street:        | <b>County Road 655</b> |  |
| Street Number: | 0000                   |  |
| Floor Number:  | 0                      |  |
| Longitude:     | W97° 39' 9.1"          |  |
| Latitude:      | N33° 10' 3.7"          |  |