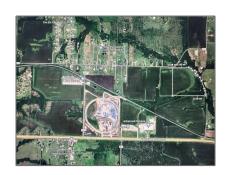

## Address Map

| Country:       | USA                    |  |
|----------------|------------------------|--|
| State:         | TX                     |  |
| County:        | Collin                 |  |
| City:          | Farmersville           |  |
| Subdivision:   | none                   |  |
| Zipcode:       | 75442                  |  |
| Street:        | <b>County Road 655</b> |  |
| Street Number: | 0000                   |  |
| Floor Number:  | 0                      |  |
| Longitude:     | W97° 39' 9.1"          |  |
| Latitude:      | N33° 10' 3.7"          |  |