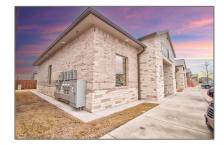

# Office For Rent

1,145 Sqft - 1400 Coit, McKinney, Texas 75071

### Basic Details

| Property Type: | Office     |
|----------------|------------|
| Listing Type:  | For Rent   |
| MLS Number:    | 20522377   |
| Price:         | \$4,000    |
| Square foot:   | 1,145 Sqft |
| Year Built:    | 2018       |
| Acreage:       | 7.47 Acre  |

# Address Map

| Country:     | USA                                                         |  |
|--------------|-------------------------------------------------------------|--|
| State:       | TX                                                          |  |
| County:      | Collin                                                      |  |
| City:        | McKinney                                                    |  |
| Subdivision: | CRESCENT PARC<br>CONDOMINIUM<br>(CMC), BLDG 23,<br>UNIT 230 |  |