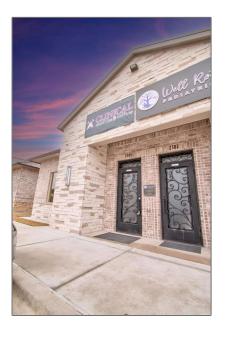

# Office For Rent

1,145 Sqft - 1400 Coit, McKinney, Texas 75071

### Basic Details

| Property Type: | Office     |
|----------------|------------|
| Listing Type:  | For Rent   |
| MLS Number:    | 20522377   |
| Price:         | \$4,000    |
| Square foot:   | 1,145 Sqft |
| Year Built:    | 2018       |
| Acreage:       | 7.47 Acre  |

# Address Map

| Country:     | USA                                                         |  |
|--------------|-------------------------------------------------------------|--|
| State:       | TX                                                          |  |
| County:      | Collin                                                      |  |
| City:        | McKinney                                                    |  |
| Subdivision: | CRESCENT PARC<br>CONDOMINIUM<br>(CMC), BLDG 23,<br>UNIT 230 |  |