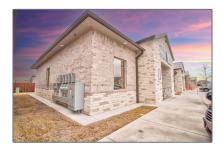

# Office For Rent

1,145 Sqft - 1400 Coit, McKinney, Texas 75071

### Basic Details

| Property Type: | Office     |
|----------------|------------|
| Listing Type:  | For Rent   |
| MLS Number:    | 20522377   |
| Price:         | \$4,000    |
| Square foot:   | 1,145 Sqft |
| Year Built:    | 2018       |
| Acreage:       | 7.47 Acre  |

# Address Map

| Country:     | USA                                                         |  |
|--------------|-------------------------------------------------------------|--|
| State:       | TX                                                          |  |
| County:      | Collin                                                      |  |
| City:        | McKinney                                                    |  |
| Subdivision: | CRESCENT PARC<br>CONDOMINIUM<br>(CMC), BLDG 23,<br>UNIT 230 |  |