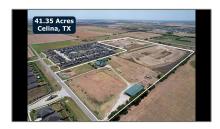

# Unimproved Land For sale

- 1815 Celina, Celina, Texas 75009

### **Basic Details**

Property Type: Unimproved Land
Listing Type: For sale

MLS Number: 20508216

Price: \$28,826,265

Acreage: 41.35 Acre