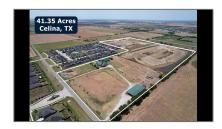

# Unimproved Land For sale

- 1815 Celina, Celina, Texas 75009

### **Basic Details**

Property Type: Unimproved Land
Listing Type: For sale

MLS Number: 20508216

Price: \$28,826,265

Acreage: 41.35 Acre