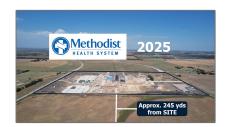

# Unimproved Land For sale

- 1815 Celina, Celina, Texas 75009









### **Basic Details**

Property Type: Unimproved Land
Listing Type: For sale

MLS Number: 20508216

Price: \$28,826,265

Acreage: 41.35 Acre

### **Features**

√

Fence:

Barbed wire

### Address Map

| Country:       | USA                      |  |
|----------------|--------------------------|--|
| State:         | TX                       |  |
| County:        | Collin                   |  |
| City:          | Celina                   |  |
| Subdivision:   | I C Williamson<br>Survey |  |
| Zipcode:       | 75009                    |  |
| Street:        | Celina                   |  |
| Street Number: | 1815                     |  |
| Floor Number:  | 0                        |  |
| Longitude:     | W97° 11' 18''            |  |
| Latitude:      | N33° 18' 0.2''           |  |
|