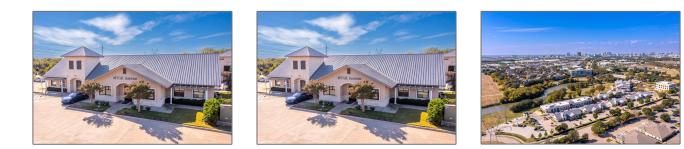

# Office For Rent

4,771 Sqft - 5022 Tennyson, Plano, Texas 75024

### Basic **Details**

| Property Type: | Office     |  |
|----------------|------------|--|
| Listing Type:  | For Rent   |  |
| MLS Number:    | 20520579   |  |
| Price:         | \$11,150   |  |
| Square foot:   | 4,771 Sqft |  |
| Year Built:    | 2008       |  |
| Acreage:       | 18.05 Acre |  |
|                |            |  |

#### Address Map

| Country:       | USA                                     |  |
|----------------|-----------------------------------------|--|
| State:         | TX                                      |  |
| County:        | Collin                                  |  |
| City:          | Plano                                   |  |
| Subdivision:   | Lakes On Tennyson<br>Professional Plaza |  |
| Zipcode:       | 75024                                   |  |
| Street:        | Tennyson                                |  |
| Street Number: | 5022                                    |  |
| Postal Code:   | 3151                                    |  |
| Floor Number:  | 0                                       |  |
| Longitude:     | W97° 12' 3.7''                          |  |