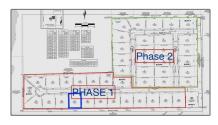

## Address Map

| Country:       | USA                          |  |
|----------------|------------------------------|--|
| State:         | TX                           |  |
| County:        | Collin                       |  |
| City:          | Celina                       |  |
| Subdivision:   | Thomas Allen Surv<br>Abs #13 |  |
| Zipcode:       | 75009                        |  |
| Street:        | Amberlyn                     |  |
| Street Number: | Lot 23                       |  |
| Floor Number:  | 0                            |  |
| Longitude:     | W97° 17' 55.4"               |  |
| Latitude:      | N33° 23' 16.2"               |  |