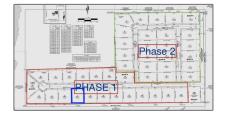

## Address Map

| Country:       | USA                          |  |
|----------------|------------------------------|--|
| State:         | TX                           |  |
| County:        | Collin                       |  |
| City:          | Celina                       |  |
| Subdivision:   | Thomas Allen Surv<br>Abs #13 |  |
| Zipcode:       | 75009                        |  |
| Street:        | Amberlyn                     |  |
| Street Number: | Lot 23                       |  |
| Floor Number:  | 0                            |  |
| Longitude:     | W97° 17' 55.4"               |  |
| Latitude:      | N33° 23' 16.2"               |  |