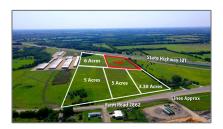

# Unimproved Land For sale

- TBD State Hwy 121, Anna, Texas 75409

#### **Basic Details**

| Property Type: | <b>Unimproved Land</b> |  |
|----------------|------------------------|--|
| Listing Type:  | For sale               |  |
| MLS Number:    | 20514549               |  |
| Price:         | \$1,700,000            |  |
| Acreage:       | 5 Acre                 |  |

## Address Map

| Country:       | USA                     |  |
|----------------|-------------------------|--|
| State:         | TX                      |  |
| County:        | Collin                  |  |
| City:          | Anna                    |  |
| Subdivision:   | SAMUEL CRAFT<br>SURVEY, |  |
| Zipcode:       | 75409                   |  |
| Street:        | State Hwy 121           |  |
| Street Number: | TBD                     |  |
| Floor Number:  | 0                       |  |
| Longitude:     | W97° 27' 6.6"           |  |
| Latitude:      | N33° 21' 3.8"           |  |