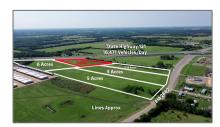

# Unimproved Land For sale

- TBD State Hwy 121, Anna, Texas 75409

#### **Basic Details**

| Property Type: | <b>Unimproved Land</b> |  |
|----------------|------------------------|--|
| Listing Type:  | For sale               |  |
| MLS Number:    | 20514549               |  |
| Price:         | \$1,700,000            |  |
| Acreage:       | 5 Acre                 |  |

## Address Map

| Country:       | USA                     |  |
|----------------|-------------------------|--|
| State:         | TX                      |  |
| County:        | Collin                  |  |
| City:          | Anna                    |  |
| Subdivision:   | SAMUEL CRAFT<br>SURVEY, |  |
| Zipcode:       | 75409                   |  |
| Street:        | State Hwy 121           |  |
| Street Number: | TBD                     |  |
| Floor Number:  | 0                       |  |
| Longitude:     | W97° 27' 6.6"           |  |
| Latitude:      | N33° 21' 3.8"           |  |