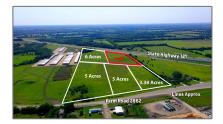

# Unimproved Land For sale

- TBD State Hwy 121, Anna, Texas 75409

#### **Basic Details**

| Property Type: | <b>Unimproved Land</b> |  |
|----------------|------------------------|--|
| Listing Type:  | For sale               |  |
| MLS Number:    | 20514549               |  |
| Price:         | \$1,700,000            |  |
| Acreage:       | 5 Acre                 |  |

## Address Map

| Country:       | USA                     |  |
|----------------|-------------------------|--|
| State:         | TX                      |  |
| County:        | Collin                  |  |
| City:          | Anna                    |  |
| Subdivision:   | SAMUEL CRAFT<br>SURVEY, |  |
| Zipcode:       | 75409                   |  |
| Street:        | State Hwy 121           |  |
| Street Number: | TBD                     |  |
| Floor Number:  | 0                       |  |
| Longitude:     | W97° 27' 6.6"           |  |
| Latitude:      | N33° 21' 3.8"           |  |