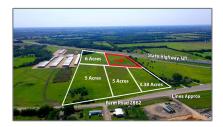

# Unimproved Land For sale

- TBD State Hwy 121, Anna, Texas 75409

#### **Basic Details**

| Property Type: | <b>Unimproved Land</b> |
|----------------|------------------------|
| Listing Type:  | For sale               |
| MLS Number:    | 20514539               |
| Price:         | \$1,625,000            |
| Acreage:       | 5 Acre                 |

### Address Map

| Country:       | USA                     |  |
|----------------|-------------------------|--|
| State:         | TX                      |  |
| County:        | Collin                  |  |
| City:          | Anna                    |  |
| Subdivision:   | SAMUEL CRAFT<br>SURVEY, |  |
| Zipcode:       | 75409                   |  |
| Street:        | State Hwy 121           |  |
| Street Number: | TBD                     |  |
| Floor Number:  | 0                       |  |
| Longitude:     | W97° 30' 49.2''         |  |
| Latitude:      | N33° 19' 43.6''         |  |