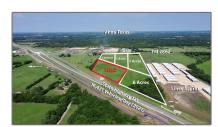

# Unimproved Land For sale

- TBD State Hwy 121, Anna, Texas 75409

#### **Basic Details**

| Property Type: | <b>Unimproved Land</b> |
|----------------|------------------------|
| Listing Type:  | For sale               |
| MLS Number:    | 20514539               |
| Price:         | \$1,625,000            |
| Acreage:       | 5 Acre                 |

### Address Map

| Country:       | USA                     |  |
|----------------|-------------------------|--|
| State:         | TX                      |  |
| County:        | Collin                  |  |
| City:          | Anna                    |  |
| Subdivision:   | SAMUEL CRAFT<br>SURVEY, |  |
| Zipcode:       | 75409                   |  |
| Street:        | State Hwy 121           |  |
| Street Number: | TBD                     |  |
| Floor Number:  | 0                       |  |
| Longitude:     | W97° 30' 49.2''         |  |
| Latitude:      | N33° 19' 43.6''         |  |