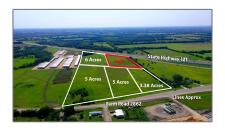

# Unimproved Land For sale

- TBD State Hwy 121, Anna, Texas 75409

#### **Basic Details**

| Property Type: | <b>Unimproved Land</b> |
|----------------|------------------------|
| Listing Type:  | For sale               |
| MLS Number:    | 20514539               |
| Price:         | \$1,625,000            |
| Acreage:       | 5 Acre                 |

### Address Map

| Country:       | USA                     |  |
|----------------|-------------------------|--|
| State:         | TX                      |  |
| County:        | Collin                  |  |
| City:          | Anna                    |  |
| Subdivision:   | SAMUEL CRAFT<br>SURVEY, |  |
| Zipcode:       | 75409                   |  |
| Street:        | State Hwy 121           |  |
| Street Number: | TBD                     |  |
| Floor Number:  | 0                       |  |
| Longitude:     | W97° 30' 49.2''         |  |
| Latitude:      | N33° 19' 43.6''         |  |