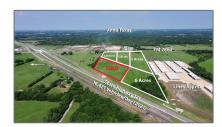

# Unimproved Land For sale

- TBD State Hwy 121, Anna, Texas 75409

#### **Basic Details**

| Property Type: | <b>Unimproved Land</b> |
|----------------|------------------------|
| Listing Type:  | For sale               |
| MLS Number:    | 20514533               |
| Price:         | \$2,280,000            |
| Acreage:       | 6 Acre                 |

## Address Map

| Country:       | USA                     |  |
|----------------|-------------------------|--|
| State:         | TX                      |  |
| County:        | Collin                  |  |
| City:          | Anna                    |  |
| Subdivision:   | SAMUEL CRAFT<br>SURVEY, |  |
| Zipcode:       | 75409                   |  |
| Street:        | State Hwy 121           |  |
| Street Number: | TBD                     |  |
| Floor Number:  | 0                       |  |
| Longitude:     | W97° 30' 49.2"          |  |
| Latitude:      | N33° 19' 43.6''         |  |