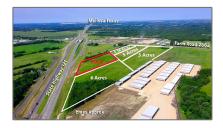

# Unimproved Land For sale

- TBD State Hwy 121, Anna, Texas 75409

#### **Basic Details**

| Property Type: | <b>Unimproved Land</b> |
|----------------|------------------------|
| Listing Type:  | For sale               |
| MLS Number:    | 20514533               |
| Price:         | \$2,280,000            |
| Acreage:       | 6 Acre                 |

## Address Map

| Country:       | USA                     |  |
|----------------|-------------------------|--|
| State:         | TX                      |  |
| County:        | Collin                  |  |
| City:          | Anna                    |  |
| Subdivision:   | SAMUEL CRAFT<br>SURVEY, |  |
| Zipcode:       | 75409                   |  |
| Street:        | State Hwy 121           |  |
| Street Number: | TBD                     |  |
| Floor Number:  | 0                       |  |
| Longitude:     | W97° 30' 49.2"          |  |
| Latitude:      | N33° 19' 43.6''         |  |