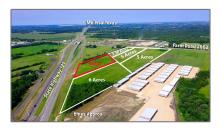

# Unimproved Land For sale

- TBD State Hwy 121, Anna, Texas 75409

#### **Basic Details**

| Property Type: | <b>Unimproved Land</b> |
|----------------|------------------------|
| Listing Type:  | For sale               |
| MLS Number:    | 20514533               |
| Price:         | \$2,280,000            |
| Acreage:       | 6 Acre                 |

## Address Map

| Country:       | USA                     |  |
|----------------|-------------------------|--|
| State:         | TX                      |  |
| County:        | Collin                  |  |
| City:          | Anna                    |  |
| Subdivision:   | SAMUEL CRAFT<br>SURVEY, |  |
| Zipcode:       | 75409                   |  |
| Street:        | State Hwy 121           |  |
| Street Number: | TBD                     |  |
| Floor Number:  | 0                       |  |
| Longitude:     | W97° 30' 49.2"          |  |
| Latitude:      | N33° 19' 43.6''         |  |