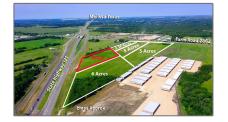

## Unimproved Land For sale

- TBD State Hwy 121, Anna, Texas 75409

Address Map

## Basic **Details**

| Property Type: | <b>Unimproved Land</b> |
|----------------|------------------------|
| Listing Type:  | For sale               |
| MLS Number:    | 20506114               |
| Price:         | \$6,821,800            |
| Acreage:       | 19.38 Acre             |
|                |                        |

| Country:       | USA                     |  |
|----------------|-------------------------|--|
| State:         | TX                      |  |
| County:        | Collin                  |  |
| City:          | Anna                    |  |
| Subdivision:   | SAMUEL CRAFT<br>SURVEY, |  |
| Zipcode:       | 75409                   |  |
| Street:        | State Hwy 121           |  |
| Street Number: | TBD                     |  |
| Floor Number:  | 0                       |  |
| Longitude:     | W97° 30' 49.2''         |  |
| Latitude:      | N33° 19' 43.6''         |  |