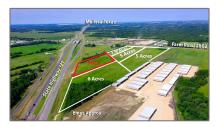

## Unimproved Land For sale

- TBD State Hwy 121, Anna, Texas 75409

Address Map

## Basic **Details**

| Property Type: | <b>Unimproved Land</b> |
|----------------|------------------------|
| Listing Type:  | For sale               |
| MLS Number:    | 20506114               |
| Price:         | \$6,821,800            |
| Acreage:       | 19.38 Acre             |
|                |                        |

| Country:       | USA                     |  |
|----------------|-------------------------|--|
| State:         | TX                      |  |
| County:        | Collin                  |  |
| City:          | Anna                    |  |
| Subdivision:   | SAMUEL CRAFT<br>SURVEY, |  |
| Zipcode:       | 75409                   |  |
| Street:        | State Hwy 121           |  |
| Street Number: | TBD                     |  |
| Floor Number:  | 0                       |  |
| Longitude:     | W97° 30' 49.2''         |  |
| Latitude:      | N33° 19' 43.6''         |  |