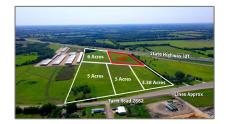

## Unimproved Land For sale

- TBD State Hwy 121, Anna, Texas 75409

Address Map

## Basic **Details**

| Property Type: | <b>Unimproved Land</b> |
|----------------|------------------------|
| Listing Type:  | For sale               |
| MLS Number:    | 20506114               |
| Price:         | \$6,821,800            |
| Acreage:       | 19.38 Acre             |
|                |                        |

| Country:       | USA                     |  |
|----------------|-------------------------|--|
| State:         | TX                      |  |
| County:        | Collin                  |  |
| City:          | Anna                    |  |
| Subdivision:   | SAMUEL CRAFT<br>SURVEY, |  |
| Zipcode:       | 75409                   |  |
| Street:        | State Hwy 121           |  |
| Street Number: | TBD                     |  |
| Floor Number:  | 0                       |  |
| Longitude:     | W97° 30' 49.2''         |  |
| Latitude:      | N33° 19' 43.6''         |  |