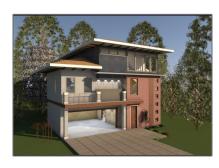

# Unimproved Land For sale

- 6724 Starbuck, Dallas, Texas 75252

#### **Basic Details**

Property Type: Unimproved Land
Listing Type: For sale

MLS Number: 20509228

Price: \$282,600

Acreage: 0.17 Acre

## Address Map

| Country:       | USA                       |  |
|----------------|---------------------------|--|
| State:         | TX                        |  |
| County:        | Collin                    |  |
| City:          | Dallas                    |  |
| Subdivision:   | Preston Road<br>Highlands |  |
| Zipcode:       | 75252                     |  |
| Street:        | Starbuck                  |  |
| Street Number: | 6724                      |  |
| Floor Number:  | 0                         |  |
| Longitude:     | W97° 12' 54.3''           |  |
| Latitude:      | N32° 59' 20.2"            |  |
|                |                           |  |