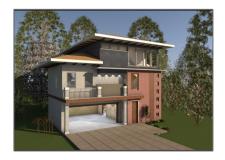

# Unimproved Land For sale

- 6724 Starbuck, Dallas, Texas 75252

#### **Basic Details**

Property Type: Unimproved Land
Listing Type: For sale

MLS Number: 20509228

Price: \$282,600

Acreage: 0.17 Acre

## Address Map

| Country:       | USA                       |  |
|----------------|---------------------------|--|
| State:         | TX                        |  |
| County:        | Collin                    |  |
| City:          | Dallas                    |  |
| Subdivision:   | Preston Road<br>Highlands |  |
| Zipcode:       | 75252                     |  |
| Street:        | Starbuck                  |  |
| Street Number: | 6724                      |  |
| Floor Number:  | 0                         |  |
| Longitude:     | W97° 12' 54.3''           |  |
| Latitude:      | N32° 59' 20.2"            |  |
|                |                           |  |