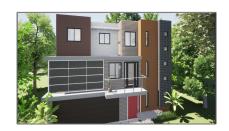

# Unimproved Land For sale

- 6724 Starbuck, Dallas, Texas 75252

#### **Basic Details**

Property Type: Unimproved Land
Listing Type: For sale

MLS Number: 20509228

Price: \$282,600

Acreage: 0.17 Acre

## Address Map

| Country:       | USA                       |  |
|----------------|---------------------------|--|
| State:         | TX                        |  |
| County:        | Collin                    |  |
| City:          | Dallas                    |  |
| Subdivision:   | Preston Road<br>Highlands |  |
| Zipcode:       | 75252                     |  |
| Street:        | Starbuck                  |  |
| Street Number: | 6724                      |  |
| Floor Number:  | 0                         |  |
| Longitude:     | W97° 12' 54.3''           |  |
| Latitude:      | N32° 59' 20.2"            |  |
|                |                           |  |