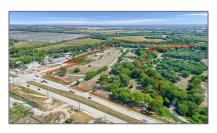

# Unimproved Land For sale

- 3550 Custer, McKinney, Texas 75071

#### **Basic Details**

| Property Type: | <b>Unimproved Land</b> |
|----------------|------------------------|
| Listing Type:  | For sale               |
| MLS Number:    | 20446816               |
| Price:         | \$19,775,000           |
| Year Built:    | 1999                   |
| Acreage:       | <b>30.27 Acre</b>      |

## Address Map

| Country:       | USA            |  |
|----------------|----------------|--|
| State:         | TX             |  |
| County:        | Collin         |  |
| City:          | McKinney       |  |
| Subdivision:   | none           |  |
| Zipcode:       | 75071          |  |
| Street:        | Custer         |  |
| Street Number: | 3550           |  |
| Postal Code:   | 3052           |  |
| Floor Number:  | 0              |  |
| Longitude:     | W97° 16' 12''  |  |
| Latitude:      | N33° 14' 9.7'' |  |