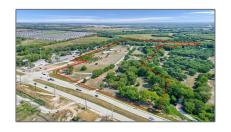

# Unimproved Land For sale

- 3550 Custer, McKinney, Texas 75071

#### **Basic Details**

| Property Type: | <b>Unimproved Land</b> |
|----------------|------------------------|
| Listing Type:  | For sale               |
| MLS Number:    | 20446816               |
| Price:         | \$19,775,000           |
| Year Built:    | 1999                   |
| Acreage:       | <b>30.27 Acre</b>      |

## Address Map

| Country:       | USA            |  |
|----------------|----------------|--|
| State:         | TX             |  |
| County:        | Collin         |  |
| City:          | McKinney       |  |
| Subdivision:   | none           |  |
| Zipcode:       | 75071          |  |
| Street:        | Custer         |  |
| Street Number: | 3550           |  |
| Postal Code:   | 3052           |  |
| Floor Number:  | 0              |  |
| Longitude:     | W97° 16' 12''  |  |
| Latitude:      | N33° 14' 9.7'' |  |