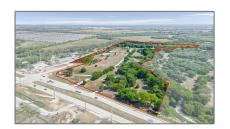

# Unimproved Land For sale

- 3550 Custer, McKinney, Texas 75071

#### **Basic Details**

| Property Type: | <b>Unimproved Land</b> |
|----------------|------------------------|
| Listing Type:  | For sale               |
| MLS Number:    | 20446816               |
| Price:         | \$19,775,000           |
| Year Built:    | 1999                   |
| Acreage:       | <b>30.27 Acre</b>      |

## Address Map

| Country:       | USA            |  |
|----------------|----------------|--|
| State:         | TX             |  |
| County:        | Collin         |  |
| City:          | McKinney       |  |
| Subdivision:   | none           |  |
| Zipcode:       | 75071          |  |
| Street:        | Custer         |  |
| Street Number: | 3550           |  |
| Postal Code:   | 3052           |  |
| Floor Number:  | 0              |  |
| Longitude:     | W97° 16' 12''  |  |
| Latitude:      | N33° 14' 9.7'' |  |