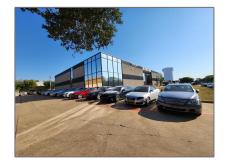

# Industrial For sale

20,000 Sqft - 1601 Capital, Plano, Texas 75074

## Basic Details

| Property Type: | Industrial  |
|----------------|-------------|
| Listing Type:  | For sale    |
| MLS Number:    | 20492218    |
| Price:         | \$5,100,000 |
| Square foot:   | 20,000 Sqft |
| Year Built:    | 1984        |
| Acreage:       | 1.09 Acre   |