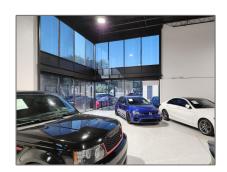

# Industrial For sale

20,000 Sqft - 1601 Capital, Plano, Texas 75074









## Basic Details

| Property Type: | Industrial  |
|----------------|-------------|
| Listing Type:  | For sale    |
| MLS Number:    | 20492218    |
| Price:         | \$5,100,000 |
| Square foot:   | 20,000 Sqft |
| Year Built:    | 1984        |
| Acreage:       | 1.09 Acre   |

## Features

√ Heating System: Central

# Address Map

| Country:       | USA                |  |
|----------------|--------------------|--|
| State:         | TX                 |  |
| County:        | Collin             |  |
| City:          | Plano              |  |
| Subdivision:   | WARNER<br>ADDITION |  |
| Zipcode:       | 75074              |  |
| Street:        | Capital            |  |
| Street Number: | 1601               |  |
| Floor Number:  | 0                  |  |
| Longitude:     | W97° 18' 36