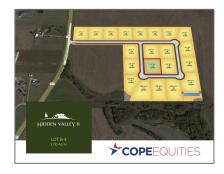

### Address Map

| Country:       | USA              |  |
|----------------|------------------|--|
| State:         | TX               |  |
| County:        | Collin           |  |
| City:          | Princeton        |  |
| Subdivision:   | Hidden Valley II |  |
| Zipcode:       | 75407            |  |
| Street:        | Majestic         |  |
| Street Number: | 3401             |  |
| Floor Number:  | 0                |  |
| Longitude:     | W97° 33' 18.9''  |  |
| Latitude:      | N33° 13' 15.6''  |  |

| List Office<br>Name:         | Cope Realty, LLC       |  |
|------------------------------|------------------------|--|
| √ Lot Features:              | Acreage, Cleared       |  |
| Matrix Modified DT:          |                        |  |
| Middle School<br>Name:       | Southard               |  |
| Parcel Number:               | R-13111-00B-0040-<br>1 |  |
| School District:             | Princeton isd          |  |
| Property Type:               | Land                   |  |
| Status:                      | Active                 |  |
| SQFT Gross:                  | 0 Sqft                 |  |
| SQFT Lot:                    | 43,560 Sqft            |  |
| Street Suffix:               | Way                    |  |
| Zoning:                      | Residential            |  |
| Number Of<br>Parking Spaces: | 0                      |  |
| Fireplace:                   | 0                      |  |
| Garage:                      | 0                      |  |