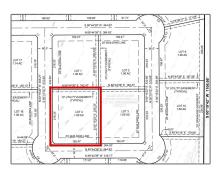

### Address Map

| Country:       | USA              |  |
|----------------|------------------|--|
| State:         | TX               |  |
| County:        | Collin           |  |
| City:          | Princeton        |  |
| Subdivision:   | Hidden Valley II |  |
| Zipcode:       | 75407            |  |
| Street:        | Majestic         |  |
| Street Number: | 3401             |  |
| Floor Number:  | 0                |  |
| Longitude:     | W97° 33' 18.9''  |  |
| Latitude:      | N33° 13' 15.6''  |  |

| List Office<br>Name:         | Cope Realty, LLC       |  |
|------------------------------|------------------------|--|
| √ Lot Features:              | Acreage, Cleared       |  |
| Matrix Modified DT:          |                        |  |
| Middle School<br>Name:       | Southard               |  |
| Parcel Number:               | R-13111-00B-0040-<br>1 |  |
| School District:             | Princeton isd          |  |
| Property Type:               | Land                   |  |
| Status:                      | Active                 |  |
| SQFT Gross:                  | 0 Sqft                 |  |
| SQFT Lot:                    | 43,560 Sqft            |  |
| Street Suffix:               | Way                    |  |
| Zoning:                      | Residential            |  |
| Number Of<br>Parking Spaces: | 0                      |  |
| Fireplace:                   | 0                      |  |
| Garage:                      | 0                      |  |