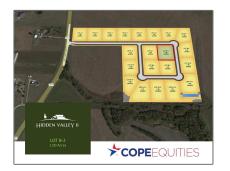

## Address Map

| Property Type: | Unimproved Land |
|----------------|-----------------|
| Listing Type:  | For sale        |
| MLS Number:    | 20484480        |
| Price:         | \$249,000       |
| Acreage:       | 1 Acre          |

| USA              |                                                                      |
|------------------|----------------------------------------------------------------------|
| ТХ               |                                                                      |
| Collin           |                                                                      |
| Princeton        |                                                                      |
| Hidden Valley II |                                                                      |
| 75407            |                                                                      |
| Sweetwater       |                                                                      |
| 3312             |                                                                      |
| 0                |                                                                      |
| W97° 33' 21.6''  |                                                                      |
| N33° 13' 18.4''  |                                                                      |
|                  | TXCollinPrincetonHidden Valley II75407Sweetwater33120W97° 33' 21.6'' |