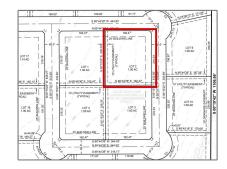

| List Office<br>Name:         | Cope Realty, LLC       |  |
|------------------------------|------------------------|--|
| $\checkmark$ Lot Features:   | Acreage, Cleared       |  |
| Matrix Modified<br>DT:       |                        |  |
| Middle School<br>Name:       | Southard               |  |
| Parcel Number:               | R-13111-00B-0020-<br>1 |  |
| School District:             | Princeton isd          |  |
| Property Type:               | Land                   |  |
| Status:                      | Active                 |  |
| SQFT Gross:                  | 0 Sqft                 |  |
| SQFT Lot:                    | 43,560 Sqft            |  |
| Street Suffix:               | Drive                  |  |
| Zoning:                      | Residential            |  |
| Number Of<br>Parking Spaces: | 0                      |  |
| Fireplace:                   | 0                      |  |
| Garage:                      | 0                      |  |