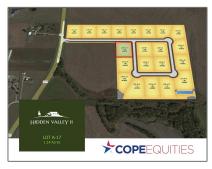

# Unimproved Land For sale

- 6006 Pinnacle, Princeton, Texas 75407

### Address Map

| Property Type: | Unimproved Land |
|----------------|-----------------|
| Listing Type:  | For sale        |
| MLS Number:    | 20484441        |
| Price:         | \$249,000       |
| Acreage:       | 1.14 Acre       |

| Country:       | USA              |  |
|----------------|------------------|--|
| State:         | TX               |  |
| County:        | Collin           |  |
| City:          | Princeton        |  |
| Subdivision:   | Hidden Valley II |  |
| Zipcode:       | 75407            |  |
| Street:        | Pinnacle         |  |
| Street Number: | 6006             |  |
| Floor Number:  | 0                |  |
| Longitude:     | W97° 33' 16.8''  |  |
| Latitude:      | N33° 13' 19.5''  |  |
|                |                  |  |