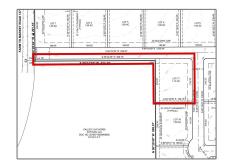

# Unimproved Land For sale

- 6006 Pinnacle, Princeton, Texas 75407

### Address Map

| Property Type: | Unimproved Land |
|----------------|-----------------|
| Listing Type:  | For sale        |
| MLS Number:    | 20484441        |
| Price:         | \$249,000       |
| Acreage:       | 1.14 Acre       |

| Country:       | USA              |  |
|----------------|------------------|--|
| State:         | TX               |  |
| County:        | Collin           |  |
| City:          | Princeton        |  |
| Subdivision:   | Hidden Valley II |  |
| Zipcode:       | 75407            |  |
| Street:        | Pinnacle         |  |
| Street Number: | 6006             |  |
| Floor Number:  | 0                |  |
| Longitude:     | W97° 33' 16.8''  |  |
| Latitude:      | N33° 13' 19.5''  |  |
|                |                  |  |

| List Office<br>Name:         | Cope Realty, LLC       |
|------------------------------|------------------------|
| $\checkmark$ Lot Features:   | Acreage, Cleared       |
| Matrix Modified<br>DT:       |                        |
| Middle School<br>Name:       | Southard               |
| Parcel Number:               | R-13111-00A-0170-<br>1 |
| School District:             | Princeton isd          |
| Property Type:               | Land                   |
| Status:                      | Active                 |
| SQFT Gross:                  | 0 Sqft                 |
| SQFT Lot:                    | 49,658.40 Sqft         |
| Street Suffix:               | Street                 |
| Zoning:                      | Residential            |
| Number Of<br>Parking Spaces: | 0                      |
| Fireplace:                   | 0                      |
| Garage:                      | 0                      |