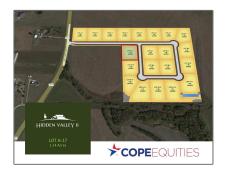

# Unimproved Land For sale

- 6006 Pinnacle, Princeton, Texas 75407

### Address Map

| Property Type: | Unimproved Land |
|----------------|-----------------|
| Listing Type:  | For sale        |
| MLS Number:    | 20484441        |
| Price:         | \$249,000       |
| Acreage:       | 1.14 Acre       |

| Country:       | USA              |  |
|----------------|------------------|--|
| State:         | TX               |  |
| County:        | Collin           |  |
| City:          | Princeton        |  |
| Subdivision:   | Hidden Valley II |  |
| Zipcode:       | 75407            |  |
| Street:        | Pinnacle         |  |
| Street Number: | 6006             |  |
| Floor Number:  | 0                |  |
| Longitude:     | W97° 33' 16.8''  |  |
| Latitude:      | N33° 13' 19.5''  |  |
|                |                  |  |