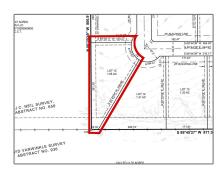

## Address Map

| Country:       | USA              |  |
|----------------|------------------|--|
| State:         | TX               |  |
| County:        | Collin           |  |
| City:          | Princeton        |  |
| Subdivision:   | Hidden Valley II |  |
| Zipcode:       | 75407            |  |
| Street:        | Pinnacle         |  |
| Street Number: | 6104             |  |
| Floor Number:  | 0                |  |
| Longitude:     | W97° 33' 16.5''  |  |
| Latitude:      | N33° 13' 13.5"   |  |

| List Office<br>Name:         | Cope Realty, LLC       |  |
|------------------------------|------------------------|--|
| √ Lot Features:              | Acreage, Cleared       |  |
| Matrix Modified<br>DT:       |                        |  |
| Middle School<br>Name:       | Southard               |  |
| Parcel Number:               | R-13111-00A-0150-<br>1 |  |
| School District:             | Princeton isd          |  |
| Property Type:               | Land                   |  |
| Status:                      | Active                 |  |
| SQFT Gross:                  | 0 Sqft                 |  |
| SQFT Lot:                    | 45,738 Sqft            |  |
| Street Suffix:               | Street                 |  |
| Zoning:                      | Residential            |  |
| Number Of<br>Parking Spaces: | 0                      |  |
| Fireplace:                   | 0                      |  |
| Garage:                      | 0                      |  |