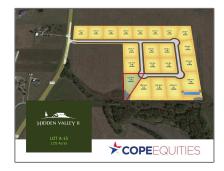

## Address Map

| Country:       | USA              |  |
|----------------|------------------|--|
| State:         | TX               |  |
| County:        | Collin           |  |
| City:          | Princeton        |  |
| Subdivision:   | Hidden Valley II |  |
| Zipcode:       | 75407            |  |
| Street:        | Pinnacle         |  |
| Street Number: | 6104             |  |
| Floor Number:  | 0                |  |
| Longitude:     | W97° 33' 16.5''  |  |
| Latitude:      | N33° 13' 13.5"   |  |

### Additional Info

| √ Utilities:               | Co-op water |
|----------------------------|-------------|
| Association Fee:           | <b>\$0</b>  |
| Elementary<br>School Name: | Godwin      |
| High School<br>Name:       | Princeton   |
| List Agent Full<br>Name:   | Mark Cope   |