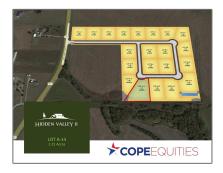

### Address Map

| Country:       | USA              |  |
|----------------|------------------|--|
| State:         | TX               |  |
| County:        | Collin           |  |
| City:          | Princeton        |  |
| Subdivision:   | Hidden Valley II |  |
| Zipcode:       | 75407            |  |
| Street:        | Majestic         |  |
| Street Number: | 3404             |  |
| Floor Number:  | 0                |  |
| Longitude:     | W97° 33' 17.3''  |  |
| Latitude:      | N33° 13' 13.1"   |  |

| List Office<br>Name:         | Cope Realty, LLC       |
|------------------------------|------------------------|
| √ Lot Features:              | Acreage, Cleared       |
| Matrix Modified DT:          |                        |
| Middle School<br>Name:       | Southard               |
| Parcel Number:               | R-13111-00A-0140-<br>1 |
| School District:             | Princeton isd          |
| Property Type:               | Land                   |
| Status:                      | Active                 |
| SQFT Gross:                  | 0 Sqft                 |
| SQFT Lot:                    | 57,063.60 Sqft         |
| Street Suffix:               | Way                    |
| Zoning:                      | Residential            |
| Number Of<br>Parking Spaces: | 0                      |
| Fireplace:                   | 0                      |
| Garage:                      | 0                      |
|                              |                        |