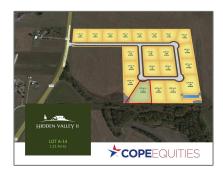

### Address Map

| Country:       | USA              |  |
|----------------|------------------|--|
| State:         | TX               |  |
| County:        | Collin           |  |
| City:          | Princeton        |  |
| Subdivision:   | Hidden Valley II |  |
| Zipcode:       | 75407            |  |
| Street:        | Majestic         |  |
| Street Number: | 3404             |  |
| Floor Number:  | 0                |  |
| Longitude:     | W97° 33' 17.3''  |  |
| Latitude:      | N33° 13' 13.1"   |  |

| List Office<br>Name:         | Cope Realty, LLC       |
|------------------------------|------------------------|
| √ Lot Features:              | Acreage, Cleared       |
| Matrix Modified DT:          |                        |
| Middle School<br>Name:       | Southard               |
| Parcel Number:               | R-13111-00A-0140-<br>1 |
| School District:             | Princeton isd          |
| Property Type:               | Land                   |
| Status:                      | Active                 |
| SQFT Gross:                  | 0 Sqft                 |
| SQFT Lot:                    | 57,063.60 Sqft         |
| Street Suffix:               | Way                    |
| Zoning:                      | Residential            |
| Number Of<br>Parking Spaces: | 0                      |
| Fireplace:                   | 0                      |
| Garage:                      | 0                      |
|                              |                        |