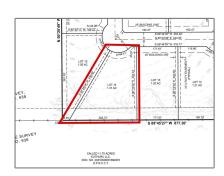

### Address Map

| Country:       | USA              |  |
|----------------|------------------|--|
| State:         | TX               |  |
| County:        | Collin           |  |
| City:          | Princeton        |  |
| Subdivision:   | Hidden Valley II |  |
| Zipcode:       | 75407            |  |
| Street:        | Majestic         |  |
| Street Number: | 3404             |  |
| Floor Number:  | 0                |  |
| Longitude:     | W97° 33' 17.3''  |  |
| Latitude:      | N33° 13' 13.1"   |  |

| List Office<br>Name:         | Cope Realty, LLC       |
|------------------------------|------------------------|
| √ Lot Features:              | Acreage, Cleared       |
| Matrix Modified DT:          |                        |
| Middle School<br>Name:       | Southard               |
| Parcel Number:               | R-13111-00A-0140-<br>1 |
| School District:             | Princeton isd          |
| Property Type:               | Land                   |
| Status:                      | Active                 |
| SQFT Gross:                  | 0 Sqft                 |
| SQFT Lot:                    | 57,063.60 Sqft         |
| Street Suffix:               | Way                    |
| Zoning:                      | Residential            |
| Number Of<br>Parking Spaces: | 0                      |
| Fireplace:                   | 0                      |
| Garage:                      | 0                      |
|                              |                        |