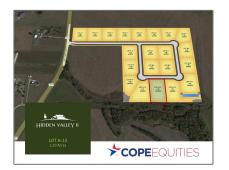

## Address Map

| Property Type: | Unimproved Land  |
|----------------|------------------|
| Listing Type:  | For sale         |
| MLS Number:    | 20484403         |
| Price:         | \$269,000        |
| Acreage:       | <b>1.20</b> Acre |

| Country:       | USA              |  |
|----------------|------------------|--|
| State:         | TX               |  |
| County:        | Collin           |  |
| City:          | Princeton        |  |
| Subdivision:   | Hidden Valley II |  |
| Zipcode:       | 75407            |  |
| Street:        | Majestic         |  |
| Street Number: | 3400             |  |
| Floor Number:  | 0                |  |
| Longitude:     | W97° 33' 19.9''  |  |
| Latitude:      | N33° 13' 13.3''  |  |
|                |                  |  |