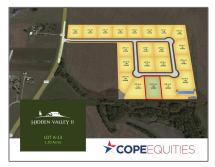

## Address Map

| Property Type: | Unimproved Land  |
|----------------|------------------|
| Listing Type:  | For sale         |
| MLS Number:    | 20484403         |
| Price:         | \$269,000        |
| Acreage:       | <b>1.20</b> Acre |

| Country:       | USA              |  |
|----------------|------------------|--|
| State:         | TX               |  |
| County:        | Collin           |  |
| City:          | Princeton        |  |
| Subdivision:   | Hidden Valley II |  |
| Zipcode:       | 75407            |  |
| Street:        | Majestic         |  |
| Street Number: | 3400             |  |
| Floor Number:  | 0                |  |
| Longitude:     | W97° 33' 19.9''  |  |
| Latitude:      | N33° 13' 13.3''  |  |
|                |                  |  |