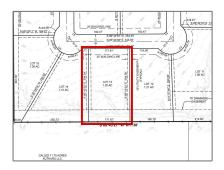

## Address Map

| Property Type: | Unimproved Land  |
|----------------|------------------|
| Listing Type:  | For sale         |
| MLS Number:    | 20484403         |
| Price:         | \$269,000        |
| Acreage:       | <b>1.20</b> Acre |

| Country:       | USA              |  |
|----------------|------------------|--|
| State:         | TX               |  |
| County:        | Collin           |  |
| City:          | Princeton        |  |
| Subdivision:   | Hidden Valley II |  |
| Zipcode:       | 75407            |  |
| Street:        | Majestic         |  |
| Street Number: | 3400             |  |
| Floor Number:  | 0                |  |
| Longitude:     | W97° 33' 19.9''  |  |
| Latitude:      | N33° 13' 13.3''  |  |
|                |                  |  |

| List Office<br>Name:         | Cope Realty, LLC       |  |
|------------------------------|------------------------|--|
| $\checkmark$ Lot Features:   | Acreage, Cleared       |  |
| Matrix Modified<br>DT:       |                        |  |
| Middle School<br>Name:       | Southard               |  |
| Parcel Number:               | R-13111-00A-0130-<br>1 |  |
| School District:             | Princeton isd          |  |
| Property Type:               | Land                   |  |
| Status:                      | Active                 |  |
| SQFT Gross:                  | 0 Sqft                 |  |
| SQFT Lot:                    | 52,272 Sqft            |  |
| Street Suffix:               | Way                    |  |
| Zoning:                      | Residential            |  |
| Number Of<br>Parking Spaces: | 0                      |  |
| Fireplace:                   | 0                      |  |
| Garage:                      | 0                      |  |