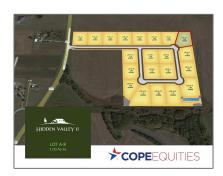

### Address Map

| Country:       | USA              |  |
|----------------|------------------|--|
| State:         | TX               |  |
| County:        | Collin           |  |
| City:          | Princeton        |  |
| Subdivision:   | Hidden Valley II |  |
| Zipcode:       | 75407            |  |
| Street:        | Sweetwater       |  |
| Street Number: | 3305             |  |
| Floor Number:  | 0                |  |
| Longitude:     | W97° 33' 23.4''  |  |
| Latitude:      | N33° 13' 22"     |  |

#### Additional Info

| √ Utilities:               | Co-op water |
|----------------------------|-------------|
| Association Fee:           | <b>\$0</b>  |
| Elementary<br>School Name: | Godwin      |
| High School<br>Name:       | Princeton   |
| List Agent Full<br>Name:   | Mark Cope   |

| List Office<br>Name:         | Cope Realty, LLC       |  |
|------------------------------|------------------------|--|
| √ Lot Features:              | Acreage, Cleared       |  |
| Matrix Modified DT:          |                        |  |
| Middle School<br>Name:       | Southard               |  |
| Parcel Number:               | R-13111-00A-0080-<br>1 |  |
| School District:             | Princeton isd          |  |
| Property Type:               | Land                   |  |
| Status:                      | Active                 |  |
| SQFT Gross:                  | 0 Sqft                 |  |
| SQFT Lot:                    | 43,560 Sqft            |  |
| Street Suffix:               | Drive                  |  |
| Zoning:                      | Residential            |  |
| Number Of<br>Parking Spaces: | 0                      |  |
| Fireplace:                   | 0                      |  |
| Garage:                      | 0                      |  |
|                              |                        |  |