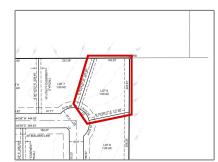

### Address Map

| Country:       | USA              |  |
|----------------|------------------|--|
| State:         | TX               |  |
| County:        | Collin           |  |
| City:          | Princeton        |  |
| Subdivision:   | Hidden Valley II |  |
| Zipcode:       | 75407            |  |
| Street:        | Sweetwater       |  |
| Street Number: | 3305             |  |
| Floor Number:  | 0                |  |
| Longitude:     | W97° 33' 23.4''  |  |
| Latitude:      | N33° 13' 22"     |  |

| List Office<br>Name:         | Cope Realty, LLC       |  |
|------------------------------|------------------------|--|
| √ Lot Features:              | Acreage, Cleared       |  |
| Matrix Modified DT:          |                        |  |
| Middle School<br>Name:       | Southard               |  |
| Parcel Number:               | R-13111-00A-0080-<br>1 |  |
| School District:             | Princeton isd          |  |
| Property Type:               | Land                   |  |
| Status:                      | Active                 |  |
| SQFT Gross:                  | 0 Sqft                 |  |
| SQFT Lot:                    | 43,560 Sqft            |  |
| Street Suffix:               | Drive                  |  |
| Zoning:                      | Residential            |  |
| Number Of<br>Parking Spaces: | 0                      |  |
| Fireplace:                   | 0                      |  |
| Garage:                      | 0                      |  |
|                              |                        |  |