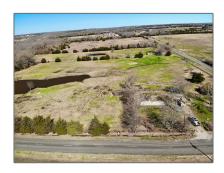

# Unimproved Land For sale

- Lot 2 County Rd 656, Farmersville, Texas 75442

## Basic Details

| Property Type: | <b>Unimproved Land</b> |
|----------------|------------------------|
| Listing Type:  | For sale               |
| MLS Number:    | 20483637               |
| Price:         | \$116,000              |
| Acreage:       | 1 Acre                 |

## Address Map

| Country:       | USA                       |  |
|----------------|---------------------------|--|
| State:         | TX                        |  |
| County:        | Collin                    |  |
| City:          | Farmersville              |  |
| Subdivision:   | Farmersville<br>Creekside |  |
| Zipcode:       | 75442                     |  |
| Street:        | County Rd 656             |  |
| Street Number: | Lot 2                     |  |
| Floor Number:  | 0                         |  |
| Longitude:     | W97° 41' 24.8"            |  |
| Latitude:      | N33° 10' 39.5"            |  |