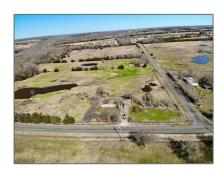

# Unimproved Land For sale

- Lot 2 County Rd 656, Farmersville, Texas 75442

## Basic Details

| Property Type: | <b>Unimproved Land</b> |
|----------------|------------------------|
| Listing Type:  | For sale               |
| MLS Number:    | 20483637               |
| Price:         | \$116,000              |
| Acreage:       | 1 Acre                 |

## Address Map

| Country:       | USA                       |  |
|----------------|---------------------------|--|
| State:         | TX                        |  |
| County:        | Collin                    |  |
| City:          | Farmersville              |  |
| Subdivision:   | Farmersville<br>Creekside |  |
| Zipcode:       | 75442                     |  |
| Street:        | County Rd 656             |  |
| Street Number: | Lot 2                     |  |
| Floor Number:  | 0                         |  |
| Longitude:     | W97° 41' 24.8"            |  |
| Latitude:      | N33° 10' 39.5"            |  |