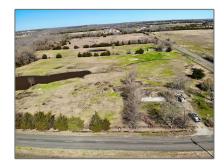

# Unimproved Land For sale

- Lot 2 County Rd 656, Farmersville, Texas 75442

## Basic Details

| Property Type: | <b>Unimproved Land</b> |
|----------------|------------------------|
| Listing Type:  | For sale               |
| MLS Number:    | 20483637               |
| Price:         | \$116,000              |
| Acreage:       | 1 Acre                 |

## Address Map

| Country:       | USA                       |  |
|----------------|---------------------------|--|
| State:         | TX                        |  |
| County:        | Collin                    |  |
| City:          | Farmersville              |  |
| Subdivision:   | Farmersville<br>Creekside |  |
| Zipcode:       | 75442                     |  |
| Street:        | County Rd 656             |  |
| Street Number: | Lot 2                     |  |
| Floor Number:  | 0                         |  |
| Longitude:     | W97° 41' 24.8"            |  |
| Latitude:      | N33° 10' 39.5"            |  |