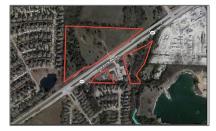

### Address Map

| Country:       | USA             |  |
|----------------|-----------------|--|
| State:         | TX              |  |
| County:        | Collin          |  |
| City:          | Melissa         |  |
| Subdivision:   | none            |  |
| Zipcode:       | 75454           |  |
| Street:        | Sam Rayburn     |  |
| Street Number: | 3033            |  |
| Postal Code:   | 2661            |  |
| Floor Number:  | 0               |  |
| Longitude:     | W97° 26' 50.9'' |  |
| Latitude:      | N33° 17' 20.8'' |  |
|                |                 |  |

# Matrix Modified DT:

| Parcel Number:               | 2573777                |  |
|------------------------------|------------------------|--|
| Property Type:               | <b>Commercial Sale</b> |  |
| Status:                      | Active                 |  |
| SQFT Gross:                  | 563,776 Sqft           |  |
| SQFT Lot:                    | 696,393.72 Sqft        |  |
| Street Suffix:               | Highway                |  |
| Zoning:                      | Not Zoned              |  |
| Number Of<br>Parking Spaces: | 0                      |  |
| Fireplace:                   | 0                      |  |
| Garage:                      | 0                      |  |