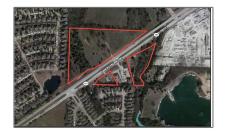

### Address Map

| Country:       | USA             |  |
|----------------|-----------------|--|
| State:         | TX              |  |
| County:        | Collin          |  |
| City:          | Melissa         |  |
| Subdivision:   | none            |  |
| Zipcode:       | 75454           |  |
| Street:        | Sam Rayburn     |  |
| Street Number: | 3033            |  |
| Postal Code:   | 2661            |  |
| Floor Number:  | 0               |  |
| Longitude:     | W97° 26' 50.9'' |  |
| Latitude:      | N33° 17' 20.8'' |  |
|                |                 |  |

# Matrix Modified DT:

| Parcel Number:               | 2573777                |  |
|------------------------------|------------------------|--|
| Property Type:               | <b>Commercial Sale</b> |  |
| Status:                      | Active                 |  |
| SQFT Gross:                  | 563,776 Sqft           |  |
| SQFT Lot:                    | 696,393.72 Sqft        |  |
| Street Suffix:               | Highway                |  |
| Zoning:                      | Not Zoned              |  |
| Number Of<br>Parking Spaces: | 0                      |  |
| Fireplace:                   | 0                      |  |
| Garage:                      | 0                      |  |