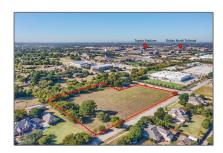

# Unimproved Land For sale

- 7699 Meadow Hill, Frisco, Texas 75033

### **Basic Details**

Property Type: Unimproved Land
Listing Type: For sale

MLS Number: 20449629

Price: \$4,900,000

Acreage: 5.73 Acre

## Address Map

| Country:       | USA                    |  |
|----------------|------------------------|--|
| State:         | TX                     |  |
| County:        | Collin                 |  |
| City:          | Frisco                 |  |
| Subdivision:   | <b>Preston Estates</b> |  |
| Zipcode:       | 75033                  |  |
| Street:        | Meadow Hill            |  |
| Street Number: | 7699                   |  |
| Floor Number:  | 0                      |  |
| Longitude:     | W97° 10' 54''          |  |
| Latitude:      | N33° 9' 44''           |  |
|                |                        |  |