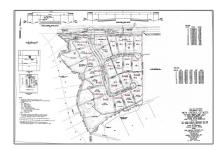

## Address Map

| Property Type: | Unimproved Land |
|----------------|-----------------|
| Listing Type:  | For sale        |
| MLS Number:    | 20460076        |
| Price:         | \$1,400,000     |
| Acreage:       | 2.67 Acre       |

| Country:       | USA               |  |
|----------------|-------------------|--|
| State:         | TX                |  |
| County:        | Collin            |  |
| City:          | Prosper           |  |
| Subdivision:   | Twin Creeks Ranch |  |
| Zipcode:       | 75078             |  |
| Street:        | Frontier          |  |
| Street Number: | 2380              |  |
| Floor Number:  | 0                 |  |
| Longitude:     | W97° 15' 1''      |  |
| Latitude:      | N33° 15' 44''     |  |
|                |                   |  |

| List Agent Full<br>Name:     | Amanda Greehey                               |
|------------------------------|----------------------------------------------|
| List Office<br>Name:         | William Grayson<br>Realty                    |
| $\checkmark$ Lot Features:   | Acreage, Subdivision,<br>Corner Lot, Cleared |
| Matrix Modified<br>DT:       |                                              |
| Middle School<br>Name:       | Lorene rogers                                |
| Parcel Number:               | R-6419-000-0010-1                            |
| School District:             | Prosper isd                                  |
| Property Type:               | Land                                         |
| Status:                      | Active                                       |
| SQFT Gross:                  | 0 Sqft                                       |
| SQFT Lot:                    | 116,305.20 Sqft                              |
| Street Dir Prefix:           | Е                                            |
| Street Suffix:               | Parkway                                      |
| Zoning:                      | Residential                                  |
| Number Of<br>Parking Spaces: | 0                                            |
| Fireplace:                   | 0                                            |
| Garage:                      | 0                                            |