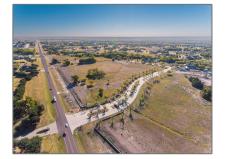

## Address Map

| Property Type: | Unimproved Land |
|----------------|-----------------|
| Listing Type:  | For sale        |
| MLS Number:    | 20460076        |
| Price:         | \$1,400,000     |
| Acreage:       | 2.67 Acre       |

| Country:       | USA               |  |
|----------------|-------------------|--|
| State:         | TX                |  |
| County:        | Collin            |  |
| City:          | Prosper           |  |
| Subdivision:   | Twin Creeks Ranch |  |
| Zipcode:       | 75078             |  |
| Street:        | Frontier          |  |
| Street Number: | 2380              |  |
| Floor Number:  | 0                 |  |
| Longitude:     | W97° 15' 1''      |  |
| Latitude:      | N33° 15' 44''     |  |
|                |                   |  |