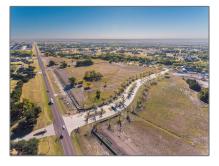

## Address Map

| Property Type: | Unimproved Land |
|----------------|-----------------|
| Listing Type:  | For sale        |
| MLS Number:    | 20460076        |
| Price:         | \$1,400,000     |
| Acreage:       | 2.67 Acre       |

| Country:       | USA               |  |
|----------------|-------------------|--|
| State:         | TX                |  |
| County:        | Collin            |  |
| City:          | Prosper           |  |
| Subdivision:   | Twin Creeks Ranch |  |
| Zipcode:       | 75078             |  |
| Street:        | Frontier          |  |
| Street Number: | 2380              |  |
| Floor Number:  | 0                 |  |
| Longitude:     | W97° 15' 1''      |  |
| Latitude:      | N33° 15' 44''     |  |
|                |                   |  |