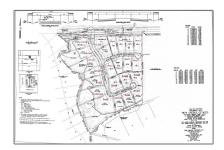

## Address Map

| Property Type: | Unimproved Land |
|----------------|-----------------|
| Listing Type:  | For sale        |
| MLS Number:    | 20460069        |
| Price:         | \$1,100,000     |
| Acreage:       | 1.35 Acre       |

| Country:       | USA               |  |
|----------------|-------------------|--|
| State:         | ТХ                |  |
| County:        | Collin            |  |
| City:          | Prosper           |  |
| Subdivision:   | Twin Creeks Ranch |  |
| Zipcode:       | 75078             |  |
| Street:        | Frontier          |  |
| Street Number: | 2380              |  |
| Floor Number:  | 0                 |  |
| Longitude:     | W97° 15' 0.9''    |  |
| Latitude:      | N33° 15' 44.3''   |  |
|                |                   |  |