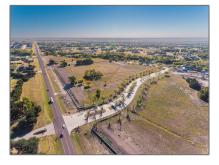

# Unimproved Land For sale

- 2380 Frontier, Prosper, Texas 75078

## Address Map

| Property Type: | Unimproved Land |
|----------------|-----------------|
| Listing Type:  | For sale        |
| MLS Number:    | 20460069        |
| Price:         | \$1,100,000     |
| Acreage:       | 1.35 Acre       |

| Country:       | USA               |  |
|----------------|-------------------|--|
| State:         | ТХ                |  |
| County:        | Collin            |  |
| City:          | Prosper           |  |
| Subdivision:   | Twin Creeks Ranch |  |
| Zipcode:       | 75078             |  |
| Street:        | Frontier          |  |
| Street Number: | 2380              |  |
| Floor Number:  | 0                 |  |
| Longitude:     | W97° 15' 0.9''    |  |
| Latitude:      | N33° 15' 44.3''   |  |
|                |                   |  |