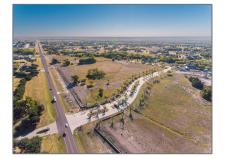

# Unimproved Land For sale

- 2380 Frontier, Prosper, Texas 75078

## Address Map

| Property Type: | Unimproved Land |
|----------------|-----------------|
| Listing Type:  | For sale        |
| MLS Number:    | 20460069        |
| Price:         | \$1,100,000     |
| Acreage:       | 1.35 Acre       |

| Country:       | USA               |  |
|----------------|-------------------|--|
| State:         | ТХ                |  |
| County:        | Collin            |  |
| City:          | Prosper           |  |
| Subdivision:   | Twin Creeks Ranch |  |
| Zipcode:       | 75078             |  |
| Street:        | Frontier          |  |
| Street Number: | 2380              |  |
| Floor Number:  | 0                 |  |
| Longitude:     | W97° 15' 0.9''    |  |
| Latitude:      | N33° 15' 44.3''   |  |
|                |                   |  |