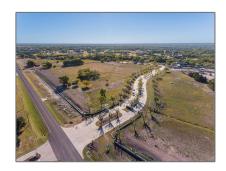

# Unimproved Land For sale

- 2380 Frontier, Prosper, Texas 75078

## Address Map

| Country:       | USA               |  |
|----------------|-------------------|--|
| State:         | TX                |  |
| County:        | Collin            |  |
| City:          | Prosper           |  |
| Subdivision:   | Twin Creeks Ranch |  |
| Zipcode:       | 75078             |  |
| Street:        | Frontier          |  |
| Street Number: | 2380              |  |
| Floor Number:  | 0                 |  |
| Longitude:     | W97° 15' 0.9''    |  |
| Latitude:      | N33° 15' 44.2"    |  |