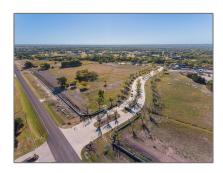

# Unimproved Land For sale

- 2380 Frontier, Prosper, Texas 75078

## Address Map

| Country:       | USA               |  |
|----------------|-------------------|--|
| State:         | TX                |  |
| County:        | Collin            |  |
| City:          | Prosper           |  |
| Subdivision:   | Twin Creeks Ranch |  |
| Zipcode:       | 75078             |  |
| Street:        | Frontier          |  |
| Street Number: | 2380              |  |
| Floor Number:  | 0                 |  |
| Longitude:     | W97° 15' 0.9''    |  |
| Latitude:      | N33° 15' 44.2"    |  |