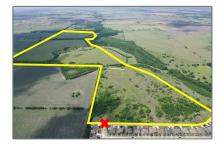

## Unimproved Land For sale

- TBD FM 1777, Royse City, Texas 75189

 Price:
 \$12,900,000

 Acreage:
 172 Acre

| Country:       | USA               |  |
|----------------|-------------------|--|
| State:         | ТХ                |  |
| County:        | Collin            |  |
| City:          | <b>Royse City</b> |  |
| Subdivision:   | Hidden Creek      |  |
| Zipcode:       | 75189             |  |
| Street:        | FM 1777           |  |
| Street Number: | TBD               |  |
| Floor Number:  | 0                 |  |
| Longitude:     | W97° 39' 39.6''   |  |
| Latitude:      | N32° 59' 48.9''   |  |