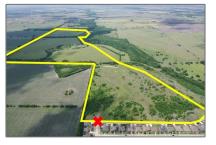

## Unimproved Land For sale

- TBD FM 1777, Royse City, Texas 75189

 Price:
 \$12,900,000

 Acreage:
 172 Acre

| Country:       | USA               |  |
|----------------|-------------------|--|
| State:         | ТХ                |  |
| County:        | Collin            |  |
| City:          | <b>Royse City</b> |  |
| Subdivision:   | Hidden Creek      |  |
| Zipcode:       | 75189             |  |
| Street:        | FM 1777           |  |
| Street Number: | TBD               |  |
| Floor Number:  | 0                 |  |
| Longitude:     | W97° 39' 39.6''   |  |
| Latitude:      | N32° 59' 48.9''   |  |