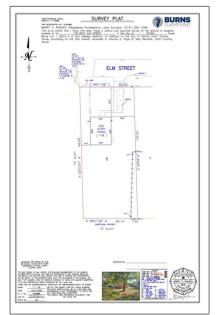

#### Basic **Details**

| Property Type: | Unimproved Land |
|----------------|-----------------|
| Listing Type:  | For sale        |
| MLS Number:    | 20444709        |
| Price:         | \$184,900       |
| Acreage:       | 0.17 Acre       |

### Address Map

| Country:       | USA             |  |
|----------------|-----------------|--|
| State:         | ТХ              |  |
| County:        | Collin          |  |
| City:          | Celina          |  |
| Subdivision:   | Ken Massey Add  |  |
| Zipcode:       | 75009           |  |
| Street:        | Elm             |  |
| Street Number: | 718             |  |
| Postal Code:   | 6360            |  |
| Floor Number:  | 0               |  |
| Longitude:     | W97° 12' 26.7'' |  |
| Latitude:      | N33° 19' 21''   |  |
|                |                 |  |

#### Additional Info

 $\checkmark$  Utilities:

City water, City sewer, Electricity Available,

|                              | Cable Available                   |
|------------------------------|-----------------------------------|
| Association Fee:             | \$0                               |
| High School<br>Name:         | Celina                            |
| Junior High<br>School Name:  | Celina                            |
| List Agent Full<br>Name:     | Robert Blackman                   |
| List Office<br>Name:         | Solvent Realty<br>Group           |
| $\checkmark$ Lot Features:   | Interior lot, Cleared             |
| Matrix Modified<br>DT:       |                                   |
| Middle School<br>Name:       | Jerry & Linda<br>Moore            |
| Parcel Number:               | R102500100101                     |
| Primary School<br>Name:      | Celina                            |
| School District:             | Celina isd                        |
| Property Type:               | Land                              |
| Status:                      | Active                            |
| SQFT Gross:                  | 0 Sqft                            |
| SQFT Lot:                    | 7,230.96 Sqft                     |
| Street Dir Prefix:           | W                                 |
| Street Suffix:               | Street                            |
| Zoning:                      | Single Family<br>Residential Home |
| Number Of<br>Parking Spaces: | 0                                 |
| Fireplace:                   | 0                                 |
| Garage:                      | 0                                 |
|                              |                                   |