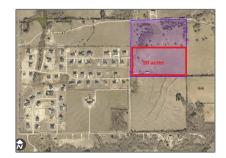

# Ranch For sale

- 6449 County Road 171, Celina, Texas 75009

#### Basic Details

| Property Type: | Ranch       |
|----------------|-------------|
| Listing Type:  | For sale    |
| MLS Number:    | 20330896    |
| Price:         | \$6,396,000 |
| Acreage:       | 40 Acre     |