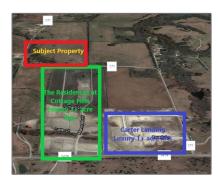

# Ranch For sale

- 6449 County Road 171, Celina, Texas 75009

#### Basic Details

| Property Type: | Ranch       |
|----------------|-------------|
| Listing Type:  | For sale    |
| MLS Number:    | 20330896    |
| Price:         | \$6,396,000 |
| Acreage:       | 40 Acre     |