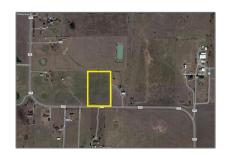

## Address Map

| Country:       | USA                     |  |
|----------------|-------------------------|--|
| State:         | TX                      |  |
| County:        | Collin                  |  |
| City:          | Celina                  |  |
| Subdivision:   | John Ragsdale<br>Survey |  |
| Zipcode:       | 75009                   |  |
| Street:        | FM 455                  |  |
| Street Number: | 16900                   |  |
| Floor Number:  | 0                       |  |
| Longitude:     | W97° 11' 7.3''          |  |
| Latitude:      | N33° 20' 53.1"          |  |