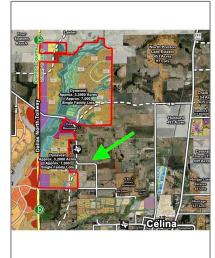

## Address Map

| Country:       | USA                     |  |
|----------------|-------------------------|--|
| State:         | TX                      |  |
| County:        | Collin                  |  |
| City:          | Celina                  |  |
| Subdivision:   | John Ragsdale<br>Survey |  |
| Zipcode:       | 75009                   |  |
| Street:        | FM 455                  |  |
| Street Number: | 16900                   |  |
| Floor Number:  | 0                       |  |
| Longitude:     | W97° 11' 7.3''          |  |
| Latitude:      | N33° 20' 53.1"          |  |