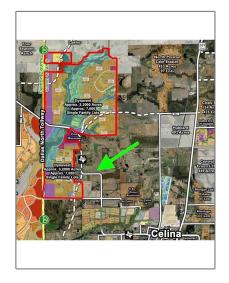

## Address Map

| Country:       | USA                     |  |
|----------------|-------------------------|--|
| State:         | TX                      |  |
| County:        | Collin                  |  |
| City:          | Celina                  |  |
| Subdivision:   | John Ragsdale<br>Survey |  |
| Zipcode:       | 75009                   |  |
| Street:        | FM 455                  |  |
| Street Number: | 16900                   |  |
| Floor Number:  | 0                       |  |
| Longitude:     | W97° 11' 7.3''          |  |
| Latitude:      | N33° 20' 53.1"          |  |