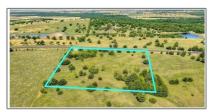

#### Basic **Details**

| Property Type: | Unimproved Land |
|----------------|-----------------|
| Listing Type:  | For sale        |
| MLS Number:    | 20438451        |
| Price:         | \$1,193,400     |
| Acreage:       | 2 Acre          |

### Address Map

| USA                |                                                                                               |
|--------------------|-----------------------------------------------------------------------------------------------|
| TX                 |                                                                                               |
| Collin             |                                                                                               |
| Celina             |                                                                                               |
| J R Worrall Survey |                                                                                               |
| 75009              |                                                                                               |
| FM 455             |                                                                                               |
| 17838              |                                                                                               |
| 0                  |                                                                                               |
| W97° 10' 52.8''    |                                                                                               |
| N33° 21' 35.4''    |                                                                                               |
|                    | TX<br>Collin<br>Celina<br>J R Worrall Survey<br>575009<br>575009<br>575009<br>17838<br>0<br>0 |