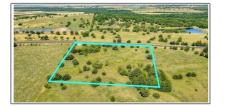

#### Basic **Details**

| Property Type: | Unimproved Land |
|----------------|-----------------|
| Listing Type:  | For sale        |
| MLS Number:    | 20438451        |
| Price:         | \$1,193,400     |
| Acreage:       | 2 Acre          |

### Address Map

| USA                |                                                                                               |
|--------------------|-----------------------------------------------------------------------------------------------|
| TX                 |                                                                                               |
| Collin             |                                                                                               |
| Celina             |                                                                                               |
| J R Worrall Survey |                                                                                               |
| 75009              |                                                                                               |
| FM 455             |                                                                                               |
| 17838              |                                                                                               |
| 0                  |                                                                                               |
| W97° 10' 52.8''    |                                                                                               |
| N33° 21' 35.4''    |                                                                                               |
|                    | TX<br>Collin<br>Celina<br>J R Worrall Survey<br>575009<br>575009<br>575009<br>17838<br>0<br>0 |