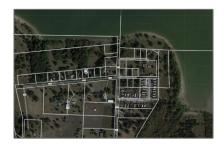

### Address Map

| Country:       | USA             |  |
|----------------|-----------------|--|
| State:         | TX              |  |
| County:        | Collin          |  |
| City:          | Nevada          |  |
| Subdivision:   | Sunset Acres    |  |
| Zipcode:       | 75121           |  |
| Street:        | County Road 548 |  |
| Street Number: | 00              |  |
| Floor Number:  | 0               |  |
| Longitude:     | W97° 33' 33.9'' |  |
| Latitude:      | N33° 5' 22.5''  |  |
|                |                 |  |