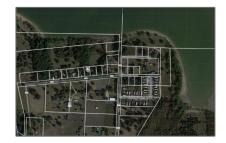

### Address Map

| Country:       | USA             |  |
|----------------|-----------------|--|
| State:         | TX              |  |
| County:        | Collin          |  |
| City:          | Nevada          |  |
| Subdivision:   | Sunset Acres    |  |
| Zipcode:       | 75121           |  |
| Street:        | County Road 548 |  |
| Street Number: | 00              |  |
| Floor Number:  | 0               |  |
| Longitude:     | W97° 33' 33.9'' |  |
| Latitude:      | N33° 5' 22.5''  |  |
|                |                 |  |