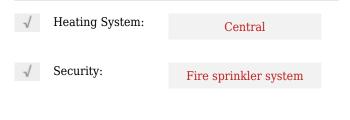

# **Retail For Rent**

17,139 Sqft - 1505 McDermott, Allen, Texas 75013

#### Basic Details

| Property Type: | Retail      |  |
|----------------|-------------|--|
| Listing Type:  | For Rent    |  |
| MLS Number:    | 20428569    |  |
| Price:         | \$5,708     |  |
| Square foot:   | 17,139 Sqft |  |
| Year Built:    | 1998        |  |
| Acreage:       | 1.88 Acre   |  |