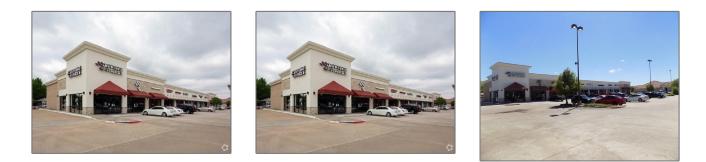

# **Retail For Rent**

17,139 Sqft - 1505 McDermott, Allen, Texas 75013

#### Basic Details

| Property Type: | Retail      |  |
|----------------|-------------|--|
| Listing Type:  | For Rent    |  |
| MLS Number:    | 20428569    |  |
| Price:         | \$5,708     |  |
| Square foot:   | 17,139 Sqft |  |
| Year Built:    | 1998        |  |
| Acreage:       | 1.88 Acre   |  |