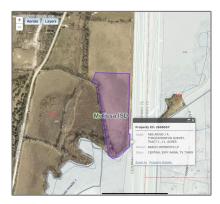

## Address Map

| Country:       | USA                        |  |
|----------------|----------------------------|--|
| State:         | TX                         |  |
| County:        | Collin                     |  |
| City:          | Anna                       |  |
| Subdivision:   | J A Throckmorton<br>Survey |  |
| Zipcode:       | 75409                      |  |
| Street:        | Central                    |  |
| Street Number: | TBD                        |  |
| Floor Number:  | 0                          |  |
| Longitude:     | W97° 24' 26.3''            |  |
| Latitude:      | N33° 18' 7.5"              |  |
|                |                            |  |