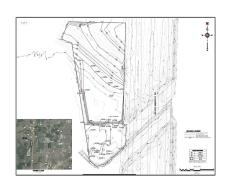

| High School<br>Name:         | Melissa                        |  |  |  |
|------------------------------|--------------------------------|--|--|--|
| List Agent Full<br>Name:     | Tara Foster                    |  |  |  |
| List Office<br>Name:         | Texas Urban Living<br>Realty   |  |  |  |
| √ Lot Features:              | Acreage, Few Trees,<br>Cleared |  |  |  |
| Matrix Modified<br>DT:       |                                |  |  |  |
| Middle School<br>Name:       | Melissa                        |  |  |  |
| Parcel Number:               | R-6900-000-0010-1              |  |  |  |
| School District:             | Melissa isd                    |  |  |  |
| Property Type:               | Land                           |  |  |  |
| Status:                      | Active                         |  |  |  |
| SQFT Gross:                  | 0 Sqft                         |  |  |  |
| SQFT Lot:                    | 479,160 Sqft                   |  |  |  |
| Street Dir Prefix:           | S                              |  |  |  |
| Street Suffix:               | Expressway                     |  |  |  |
| Zoning:                      | Agricultural                   |  |  |  |
| Number Of<br>Parking Spaces: | 0                              |  |  |  |
| Fireplace:                   | 0                              |  |  |  |
| Garage:                      | 0                              |  |  |  |