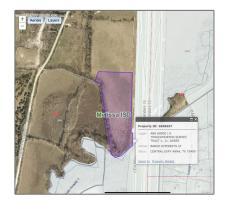

## Address Map

| Country:       | USA                        |  |
|----------------|----------------------------|--|
| State:         | TX                         |  |
| County:        | Collin                     |  |
| City:          | Anna                       |  |
| Subdivision:   | J A Throckmorton<br>Survey |  |
| Zipcode:       | 75409                      |  |
| Street:        | Central                    |  |
| Street Number: | TBD                        |  |
| Floor Number:  | 0                          |  |
| Longitude:     | W97° 24' 26.3''            |  |
| Latitude:      | N33° 18' 7.5"              |  |
|                |                            |  |