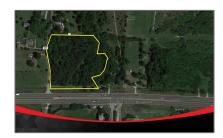

## Address Map

| Country:       | USA                |  |
|----------------|--------------------|--|
| State:         | TX                 |  |
| County:        | Collin             |  |
| City:          | McKinney           |  |
| Subdivision:   | George Crutchfield |  |
| Zipcode:       | 75071              |  |
| Street:        | U.S. HWY 380       |  |
| Street Number: | 000                |  |
| Floor Number:  | 0                  |  |
| Longitude:     | W97° 16' 38.5''    |  |
| Latitude:      | N33° 13' 11.9''    |  |