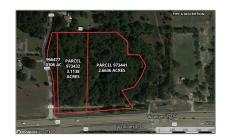

#### **Basic Details**

| Property Type: | <b>Unimproved Land</b> |
|----------------|------------------------|
| Listing Type:  | For sale               |
| MLS Number:    | 20426063               |
| Price:         | \$2,356,160            |
| Acreage:       | 3.61 Acre              |

## Address Map

| Country:       | USA                |  |
|----------------|--------------------|--|
| State:         | TX                 |  |
| County:        | Collin             |  |
| City:          | McKinney           |  |
| Subdivision:   | George Crutchfield |  |
| Zipcode:       | 75071              |  |
| Street:        | U.S. HWY 380       |  |
| Street Number: | 000                |  |
| Floor Number:  | 0                  |  |
| Longitude:     | W97° 16' 38.5''    |  |
| Latitude:      | N33° 13' 11.9''    |  |

| Name:                        | Services                                  |
|------------------------------|-------------------------------------------|
| √ Lot Features:              | Acreage, Varied, Corner<br>Lot, Few Trees |
| Matrix Modified<br>DT:       |                                           |
| Middle School<br>Name:       | Rogers                                    |
| Parcel Number:               | R62040000901                              |
| School District:             | Prosper isd                               |
| Property Type:               | Land                                      |
| Status:                      | Active                                    |
| SQFT Gross:                  | 0 Sqft                                    |
| SQFT Lot:                    | 157,077.36 Sqft                           |
| Zoning:                      | Residential                               |
| Number Of<br>Parking Spaces: | 0                                         |
| Fireplace:                   | 0                                         |
| Garage:                      | 0                                         |