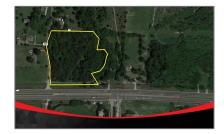

## Address Map

| Country:       | USA                |  |
|----------------|--------------------|--|
| State:         | TX                 |  |
| County:        | Collin             |  |
| City:          | McKinney           |  |
| Subdivision:   | George Crutchfield |  |
| Zipcode:       | 75071              |  |
| Street:        | U.S. HWY 380       |  |
| Street Number: | 000                |  |
| Floor Number:  | 0                  |  |
| Longitude:     | W97° 16' 38.5''    |  |
| Latitude:      | N33° 13' 11.9''    |  |