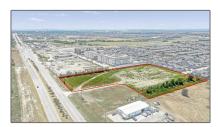

## Address Map

| Country:       | USA            |  |
|----------------|----------------|--|
| State:         | TX             |  |
| County:        | Collin         |  |
| City:          | Celina         |  |
| Subdivision:   | Meza Add       |  |
| Zipcode:       | 75009          |  |
| Street:        | Preston        |  |
| Street Number: | 4295           |  |
| Floor Number:  | 0              |  |
| Longitude:     | W97° 12' 51.7" |  |
| Latitude:      | N33° 16' 0.4"  |  |

| √ Lot Features:              | Acreage         |  |
|------------------------------|-----------------|--|
| Matrix Modified DT:          |                 |  |
| Middle School<br>Name:       | Reynolds        |  |
| Parcel Number:               | R1236200A00101  |  |
| School District:             | Prosper isd     |  |
| Property Type:               | Land            |  |
| Status:                      | Active          |  |
| SQFT Gross:                  | 0 Sqft          |  |
| SQFT Lot:                    | 245,939.76 Sqft |  |
| Street Dir Prefix:           | S               |  |
| Street Suffix:               | Road            |  |
| Zoning:                      | Commercial      |  |
| Number Of<br>Parking Spaces: | 0               |  |
| Fireplace:                   | 0               |  |
| Garage:                      | 0               |  |