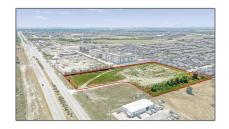

## Address Map

| Country:       | USA            |  |
|----------------|----------------|--|
| State:         | TX             |  |
| County:        | Collin         |  |
| City:          | Celina         |  |
| Subdivision:   | Meza Add       |  |
| Zipcode:       | 75009          |  |
| Street:        | Preston        |  |
| Street Number: | 4295           |  |
| Floor Number:  | 0              |  |
| Longitude:     | W97° 12' 51.7" |  |
| Latitude:      | N33° 16' 0.4"  |  |

| √ Lot Features:              | Acreage         |  |
|------------------------------|-----------------|--|
| Matrix Modified DT:          |                 |  |
| Middle School<br>Name:       | Reynolds        |  |
| Parcel Number:               | R1236200A00101  |  |
| School District:             | Prosper isd     |  |
| Property Type:               | Land            |  |
| Status:                      | Active          |  |
| SQFT Gross:                  | 0 Sqft          |  |
| SQFT Lot:                    | 245,939.76 Sqft |  |
| Street Dir Prefix:           | S               |  |
| Street Suffix:               | Road            |  |
| Zoning:                      | Commercial      |  |
| Number Of<br>Parking Spaces: | 0               |  |
| Fireplace:                   | 0               |  |
| Garage:                      | 0               |  |