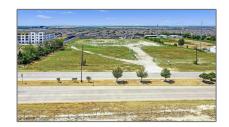

## Address Map

| Country:       | USA            |  |
|----------------|----------------|--|
| State:         | TX             |  |
| County:        | Collin         |  |
| City:          | Celina         |  |
| Subdivision:   | Meza Add       |  |
| Zipcode:       | 75009          |  |
| Street:        | Preston        |  |
| Street Number: | 4295           |  |
| Floor Number:  | 0              |  |
| Longitude:     | W97° 12' 51.7" |  |
| Latitude:      | N33° 16' 0.4"  |  |

| √ Lot Features:              | Acreage         |  |
|------------------------------|-----------------|--|
| Matrix Modified DT:          |                 |  |
| Middle School<br>Name:       | Reynolds        |  |
| Parcel Number:               | R1236200A00101  |  |
| School District:             | Prosper isd     |  |
| Property Type:               | Land            |  |
| Status:                      | Active          |  |
| SQFT Gross:                  | 0 Sqft          |  |
| SQFT Lot:                    | 245,939.76 Sqft |  |
| Street Dir Prefix:           | S               |  |
| Street Suffix:               | Road            |  |
| Zoning:                      | Commercial      |  |
| Number Of<br>Parking Spaces: | 0               |  |
| Fireplace:                   | 0               |  |
| Garage:                      | 0               |  |