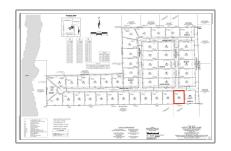

# Address Map

| Country:       | USA                    |  |
|----------------|------------------------|--|
| State:         | TX                     |  |
| County:        | Collin                 |  |
| City:          | Celina                 |  |
| Subdivision:   | <b>Country Estates</b> |  |
| Zipcode:       | 75009                  |  |
| Street:        | County Road 1104       |  |
| Street Number: | Lot 29 Amberlyn Trl    |  |
| Floor Number:  | 0                      |  |
| Longitude:     | W97° 18' 19.5''        |  |
| Latitude:      | N33° 22' 42.9''        |  |

Junior High Celina School Name: List Agent Full Lynette Sandidge Name: List Office Compass RE Texas, Name: **LLC** Lot Features: Acreage, Lrg. backyard grass Matrix Modified DT: Jerry & Linda Middle School Name: Moore Parcel Number: R601300000301