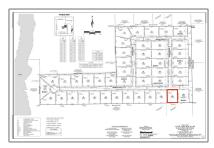

# Address Map

| Country:       | USA                    |  |
|----------------|------------------------|--|
| State:         | TX                     |  |
| County:        | Collin                 |  |
| City:          | Celina                 |  |
| Subdivision:   | <b>Country Estates</b> |  |
| Zipcode:       | 75009                  |  |
| Street:        | County Road 1104       |  |
| Street Number: | Lot 29 Amberlyn Trl    |  |
| Floor Number:  | 0                      |  |
| Longitude:     | W97° 18' 19.5''        |  |
| Latitude:      | N33° 22' 42.9''        |  |

Junior High Celina School Name: List Agent Full Lynette Sandidge Name: List Office Compass RE Texas, Name: **LLC** Lot Features: Acreage, Lrg. backyard grass Matrix Modified DT: Jerry & Linda Middle School Name: Moore Parcel Number: R601300000301