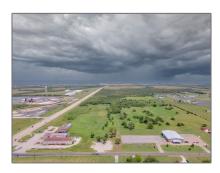

# Unimproved Land For sale

- 2315 Audie Murphy, Farmersville, Texas 75442

### Address Map

| Country:       | USA            |  |
|----------------|----------------|--|
| State:         | TX             |  |
| County:        | Collin         |  |
| City:          | Farmersville   |  |
| Subdivision:   | XXXX           |  |
| Zipcode:       | 75442          |  |
| Street:        | Audie Murphy   |  |
| Street Number: | 2315           |  |
| Floor Number:  | 0              |  |
| Longitude:     | W97° 40' 29.6" |  |
| Latitude:      | N33° 9' 32.7'' |  |