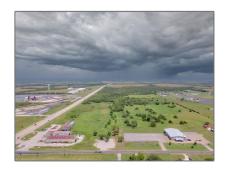

# Unimproved Land For sale

- 2315 Audie Murphy, Farmersville, Texas 75442

### Address Map

| Country:       | USA            |  |
|----------------|----------------|--|
| State:         | TX             |  |
| County:        | Collin         |  |
| City:          | Farmersville   |  |
| Subdivision:   | XXXX           |  |
| Zipcode:       | 75442          |  |
| Street:        | Audie Murphy   |  |
| Street Number: | 2315           |  |
| Floor Number:  | 0              |  |
| Longitude:     | W97° 40' 29.6" |  |
| Latitude:      | N33° 9' 32.7'' |  |