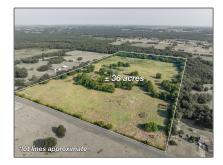

### Address Map

| Property Type: | Unimproved Land |
|----------------|-----------------|
| Listing Type:  | For sale        |
| MLS Number:    | 20401431        |
| Price:         | \$2,159,940     |
| Acreage:       | 36.00 Acre      |

| Country:       | USA                    |  |
|----------------|------------------------|--|
| State:         | ТХ                     |  |
| County:        | Collin                 |  |
| City:          | Farmersville           |  |
| Subdivision:   | John West Survey       |  |
| Zipcode:       | 75442                  |  |
| Street:        | <b>County Road 615</b> |  |
| Street Number: | TBD                    |  |
| Floor Number:  | 0                      |  |
| Longitude:     | W97° 36' 47.3''        |  |
| Latitude:      | N33° 12' 5.3''         |  |