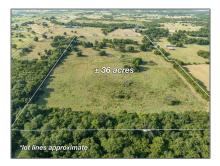

### Address Map

| Property Type: | Unimproved Land |
|----------------|-----------------|
| Listing Type:  | For sale        |
| MLS Number:    | 20401431        |
| Price:         | \$2,159,940     |
| Acreage:       | 36.00 Acre      |

| Country:       | USA                    |  |
|----------------|------------------------|--|
| State:         | ТХ                     |  |
| County:        | Collin                 |  |
| City:          | Farmersville           |  |
| Subdivision:   | John West Survey       |  |
| Zipcode:       | 75442                  |  |
| Street:        | <b>County Road 615</b> |  |
| Street Number: | TBD                    |  |
| Floor Number:  | 0                      |  |
| Longitude:     | W97° 36' 47.3''        |  |
| Latitude:      | N33° 12' 5.3''         |  |