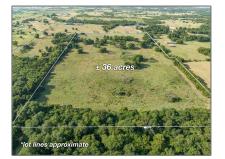

### Address Map

| Property Type: | Unimproved Land |
|----------------|-----------------|
| Listing Type:  | For sale        |
| MLS Number:    | 20401431        |
| Price:         | \$2,159,940     |
| Acreage:       | 36.00 Acre      |

| Country:       | USA                    |  |
|----------------|------------------------|--|
| State:         | ТХ                     |  |
| County:        | Collin                 |  |
| City:          | Farmersville           |  |
| Subdivision:   | John West Survey       |  |
| Zipcode:       | 75442                  |  |
| Street:        | <b>County Road 615</b> |  |
| Street Number: | TBD                    |  |
| Floor Number:  | 0                      |  |
| Longitude:     | W97° 36' 47.3''        |  |
| Latitude:      | N33° 12' 5.3''         |  |