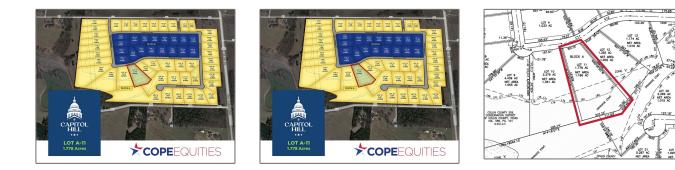

## Address Map

| Property Type: | <b>Unimproved Land</b> |
|----------------|------------------------|
| Listing Type:  | For sale               |
| MLS Number:    | 20375352               |
| Price:         | \$329,000              |
| Acreage:       | 1.78 Acre              |

| Country:       | USA                 |  |
|----------------|---------------------|--|
| State:         | ТХ                  |  |
| County:        | Collin              |  |
| City:          | Anna                |  |
| Subdivision:   | <b>Capitol Hill</b> |  |
| Zipcode:       | 75409               |  |
| Street:        | President           |  |
| Street Number: | 3115                |  |
| Floor Number:  | 0                   |  |
| Longitude:     | W97° 21' 32.6''     |  |
| Latitude:      | N33° 23' 25''       |  |
|                |                     |  |