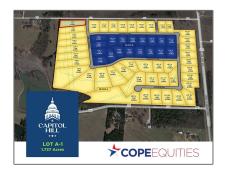

### Address Map

| Country:       | USA             |  |
|----------------|-----------------|--|
| State:         | TX              |  |
| County:        | Collin          |  |
| City:          | Anna            |  |
| Subdivision:   | Capitol Hill    |  |
| Zipcode:       | 75409           |  |
| Street:        | Independence    |  |
| Street Number: | 2308            |  |
| Floor Number:  | 0               |  |
| Longitude:     | W97° 21' 32.1'' |  |
| Latitude:      | N33° 23' 28.3"  |  |

## Additional Info

| √ Utilities:                | Co-op water |
|-----------------------------|-------------|
| Association Fee:            | <b>\$0</b>  |
| High School<br>Name:        | Van alstyne |
| Junior High<br>School Name: | Van Alstyne |
| List Agent Full<br>Name:    | Mark Cope   |

| List Office<br>Name:         | Cope Realty, LLC |
|------------------------------|------------------|
| √ Lot Features:              | Acreage, Cleared |
| Matrix Modified<br>DT:       |                  |
| Parcel Number:               | R636600202601    |
| School District:             | Van Alstyne Isd  |
| Property Type:               | Land             |
| Status:                      | Active           |
| SQFT Gross:                  | 0 Sqft           |
| SQFT Lot:                    | 75,663.72 Sqft   |
| Street Suffix:               | Drive            |
| Zoning:                      | Residential      |
| Number Of<br>Parking Spaces: | 0                |
| Fireplace:                   | 0                |
| Garage:                      | 0                |