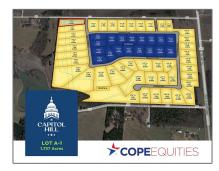

### Address Map

| Country:       | USA             |  |
|----------------|-----------------|--|
| State:         | TX              |  |
| County:        | Collin          |  |
| City:          | Anna            |  |
| Subdivision:   | Capitol Hill    |  |
| Zipcode:       | 75409           |  |
| Street:        | Independence    |  |
| Street Number: | 2308            |  |
| Floor Number:  | 0               |  |
| Longitude:     | W97° 21' 32.1'' |  |
| Latitude:      | N33° 23' 28.3"  |  |

## Additional Info

| √ Utilities:                | Co-op water |
|-----------------------------|-------------|
| Association Fee:            | <b>\$0</b>  |
| High School<br>Name:        | Van alstyne |
| Junior High<br>School Name: | Van Alstyne |
| List Agent Full<br>Name:    | Mark Cope   |

| List Office<br>Name:         | Cope Realty, LLC |
|------------------------------|------------------|
| √ Lot Features:              | Acreage, Cleared |
| Matrix Modified<br>DT:       |                  |
| Parcel Number:               | R636600202601    |
| School District:             | Van Alstyne Isd  |
| Property Type:               | Land             |
| Status:                      | Active           |
| SQFT Gross:                  | 0 Sqft           |
| SQFT Lot:                    | 75,663.72 Sqft   |
| Street Suffix:               | Drive            |
| Zoning:                      | Residential      |
| Number Of<br>Parking Spaces: | 0                |
| Fireplace:                   | 0                |
| Garage:                      | 0                |