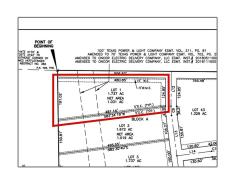

#### **Basic Details**

| Property Type: | <b>Unimproved Land</b> |
|----------------|------------------------|
| Listing Type:  | For sale               |
| MLS Number:    | 20375283               |
| Price:         | \$329,000              |
| Acreage:       | 1.74 Acre              |

### Address Map

| Country:       | USA             |  |
|----------------|-----------------|--|
| State:         | TX              |  |
| County:        | Collin          |  |
| City:          | Anna            |  |
| Subdivision:   | Capitol Hill    |  |
| Zipcode:       | 75409           |  |
| Street:        | Independence    |  |
| Street Number: | 2308            |  |
| Floor Number:  | 0               |  |
| Longitude:     | W97° 21' 32.1'' |  |
| Latitude:      | N33° 23' 28.3"  |  |

| List Office<br>Name:         | Cope Realty, LLC |
|------------------------------|------------------|
| √ Lot Features:              | Acreage, Cleared |
| Matrix Modified<br>DT:       |                  |
| Parcel Number:               | R636600202601    |
| School District:             | Van Alstyne Isd  |
| Property Type:               | Land             |
| Status:                      | Active           |
| SQFT Gross:                  | 0 Sqft           |
| SQFT Lot:                    | 75,663.72 Sqft   |
| Street Suffix:               | Drive            |
| Zoning:                      | Residential      |
| Number Of<br>Parking Spaces: | 0                |
| Fireplace:                   | 0                |
| Garage:                      | 0                |