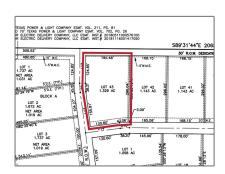

#### **Basic Details**

| Property Type: | <b>Unimproved Land</b> |
|----------------|------------------------|
| Listing Type:  | For sale               |
| MLS Number:    | 20377344               |
| Price:         | \$299,000              |
| Acreage:       | <b>1.33 Acre</b>       |

| List Office<br>Name:         | Cope Realty, LLC |
|------------------------------|------------------|
| √ Lot Features:              | Acreage, Cleared |
| Matrix Modified<br>DT:       |                  |
| Parcel Number:               | R636600202601    |
| School District:             | Van Alstyne Isd  |
| Property Type:               | Land             |
| Status:                      | Active           |
| SQFT Gross:                  | 0 Sqft           |
| SQFT Lot:                    | 57,891.24 Sqft   |
| Street Suffix:               | Lane             |
| Zoning:                      | Residential      |
| Number Of<br>Parking Spaces: | 0                |
| Fireplace:                   | 0                |
| Garage:                      | 0                |