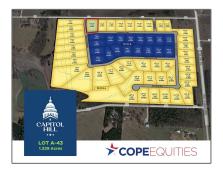

# Unimproved Land For sale

- 3116 Congress, Anna, Texas 75409

### Address Map

| Country:       | USA             |  |
|----------------|-----------------|--|
| State:         | TX              |  |
| County:        | Collin          |  |
| City:          | Anna            |  |
| Subdivision:   | Capitol Hill    |  |
| Zipcode:       | 75409           |  |
| Street:        | Congress        |  |
| Street Number: | 3116            |  |
| Floor Number:  | 0               |  |
| Longitude:     | W97° 21' 28.9'' |  |
| Latitude:      | N33° 23' 24.5"  |  |