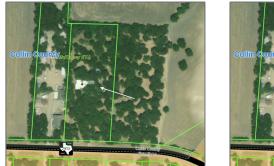

# Industrial For sale

2,696 Sqft - 1450 FM 2933, McKinney, Texas 75071

### Address Map

| Country:       | USA                     |  |
|----------------|-------------------------|--|
| State:         | TX                      |  |
| County:        | Collin                  |  |
| City:          | McKinney                |  |
| Subdivision:   | H T Chenoweth<br>Survey |  |
| Zipcode:       | 75071                   |  |
| Street:        | FM 2933                 |  |
| Street Number: | 1450                    |  |
| Postal Code:   | 0396                    |  |
| Floor Number:  | 0                       |  |

| Longitude:                | W97° 25' 23''                | ✓ Parking Features | Garage, Driveway        |
|---------------------------|------------------------------|--------------------|-------------------------|
| Latitude: N33° 12' 34.4'' | N33° 12' 34.4''              | Property Type:     | Commercial Sale         |
|                           |                              | √ Roof:            | Composition, Tar/gravel |
|                           | Status:                      | Active             |                         |
|                           | SQFT Gross:                  | 2,696 Sqft         |                         |
|                           | SQFT Lot:                    | 130,680 Sqft       |                         |
|                           |                              | Zoning:            | Unzoned                 |
|                           | Number Of<br>Parking Spaces: | 0                  |                         |
|                           |                              | Fireplace:         | 0                       |
|                           |                              | Garage:            | 0                       |
|                           |                              |                    |                         |