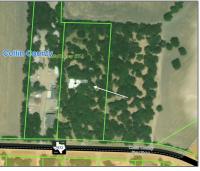

# Industrial For sale

2,696 Sqft - 1450 FM 2933, McKinney, Texas 75071

### Address Map

| Country:       | USA                     |  |
|----------------|-------------------------|--|
| State:         | TX                      |  |
| County:        | Collin                  |  |
| City:          | McKinney                |  |
| Subdivision:   | H T Chenoweth<br>Survey |  |
| Zipcode:       | 75071                   |  |
| Street:        | FM 2933                 |  |
| Street Number: | 1450                    |  |
| Postal Code:   | 0396                    |  |
| Floor Number:  | 0                       |  |

| Longitude:                | W97° 25' 23''                | ✓ Parking Features | Garage, Driveway        |
|---------------------------|------------------------------|--------------------|-------------------------|
| Latitude: N33° 12' 34.4'' | N33° 12' 34.4''              | Property Type:     | Commercial Sale         |
|                           |                              | √ Roof:            | Composition, Tar/gravel |
|                           | Status:                      | Active             |                         |
|                           | SQFT Gross:                  | 2,696 Sqft         |                         |
|                           | SQFT Lot:                    | 130,680 Sqft       |                         |
|                           |                              | Zoning:            | Unzoned                 |
|                           | Number Of<br>Parking Spaces: | 0                  |                         |
|                           |                              | Fireplace:         | 0                       |
|                           |                              | Garage:            | 0                       |
|                           |                              |                    |                         |