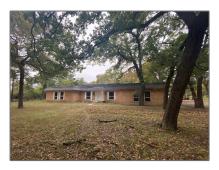

# Industrial For sale

2,696 Sqft - 1450 FM 2933, McKinney, Texas 75071

### Basic Details

| Property Type: | Industrial  |  |  |
|----------------|-------------|--|--|
| Listing Type:  | For sale    |  |  |
| MLS Number:    | 20390098    |  |  |
| Price:         | \$1,300,000 |  |  |
| Square foot:   | 2,696 Sqft  |  |  |
| Year Built:    | 1978        |  |  |
| Acreage:       | 3 Acre      |  |  |