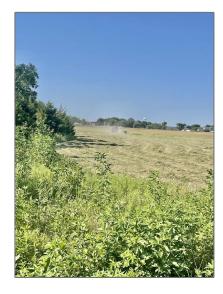

# Unimproved Land For sale

- TBD County Road 489, Nevada, Texas 75173

#### **Basic Details**

| Property Type: | <b>Unimproved Land</b> |
|----------------|------------------------|
| Listing Type:  | For sale               |
| MLS Number:    | 20388654               |
| Price:         | \$259,900              |
| Acreage:       | 3 Acre                 |